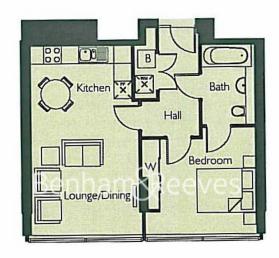

For more information about this property, please call our Highgate branch on

020 8341 2335

www.benhams.com

£508 per week, £2,201 per month + fees

Kitchen Lounge/Dining Bedroom 1 Area

3450mm x 1800mm 11'3" x 5'10" 15'3" x 12'5"\* 4650mm x 3800mm\* 3800mm\* x 3635mm\* 12'5" x 11'11'\* 544.6 sq.ft 50.6 m2