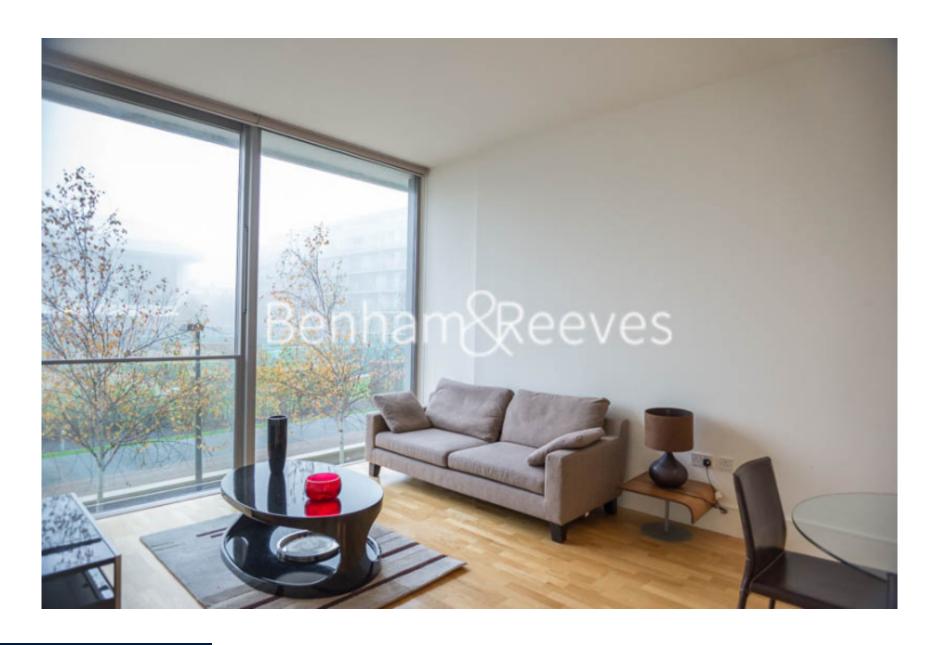

Highbury Stadium Square, Highbury, N5 £508 per week, £2,201 per month + fees

■ 1 Bedroom ■ 1 Bathroom ■ Furnished

Immaculate, designer furnished, 2nd floor apartment situated in a landmark development

Please **click here** for full detail

## **Property features**

One Double Bedroom | One Bathroom | Open Plan Kitchen Reception Room | Modern Fitted Kitchen | Underfloor Heating | EPC-B | Beautifully Maintained Communal Garden | 24/7 Concierge | Gym And Swimming Pool Onsite ( Membership Required For Both | Walking Distance To Arsenal And Drayton Park Stations