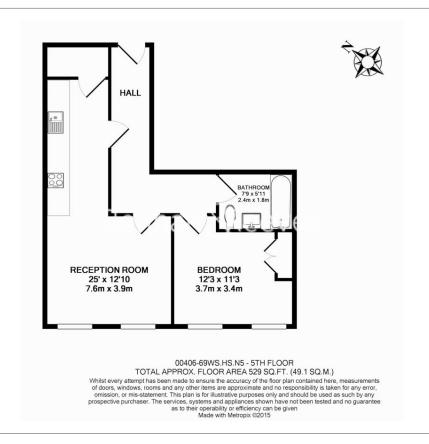

## **Property features**

Double Bedroom | Reception Room | Modern Fitted Kitchen | Family Bathroom | Furnished | EPC-C | GYM with swimming pool (membership required) | Entryphone, Concierge, Lift,Communal Gardens | Close to Arsenal Tube Station