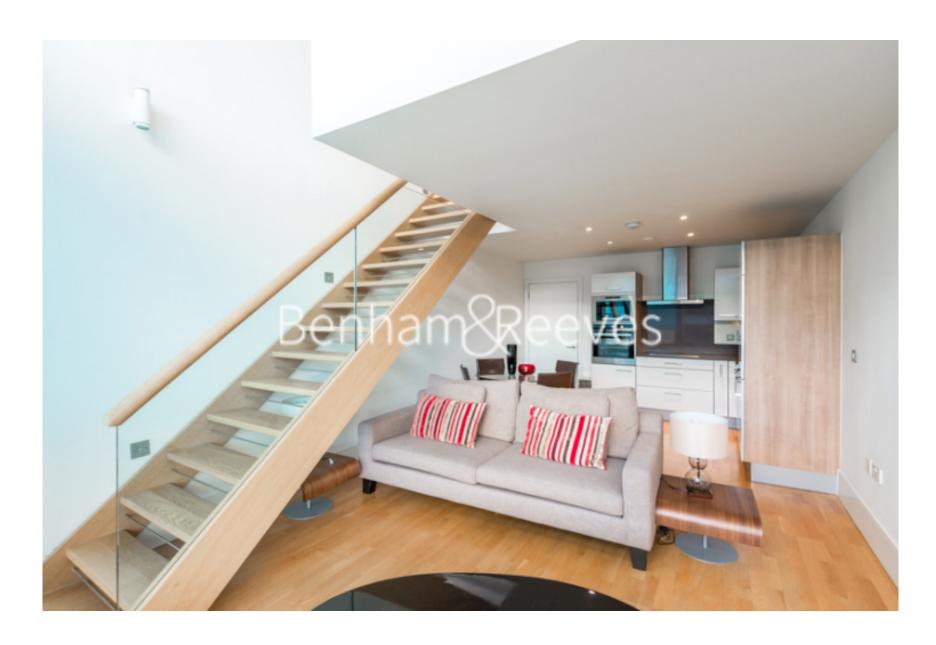

**Highbury Stadium Square, Highbury, N5** 

£612 per week, £2,652 per month + fees

■ 2 Bedrooms ■ 2 Bathrooms ■ Furnished

Fantastic duplex apartment situated within the iconic East Stand part of the re-development of the former Arsenal Stadium. The development boosts Concierge and lovely communal gardens and is only a short distance from Arsenal Tube.

## **Property features**

Master Bedroom and Mezzanine Floor Bedroom | 1 reception with wood floor | 1 fully fitted modern kitchen | Two Bathrooms plus Separate WC | 24/7 Hours Concierge, Onsite Gym and Swimming Pool | EPC-B | Communal Garden | Lift, video entry, gated development | Beautiful garden ( former Highbury football pitch ) view | Nearby Arsenal ansd Drayton Park Station