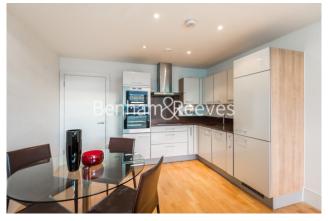

## **Property features**

Master Bedroom and Mezzanine Floor Bedroom | 1 reception with wood floor | 1 fully fitted modern kitchen | Two Bathrooms plus Separate WC | 24/7 Hours Concierge, Onsite Gym and Swimming Pool | EPC-B | Communal Garden | Lift, video entry, gated development | Beautiful garden ( former Highbury football pitch ) view | Nearby Arsenal ansd Drayton Park Station