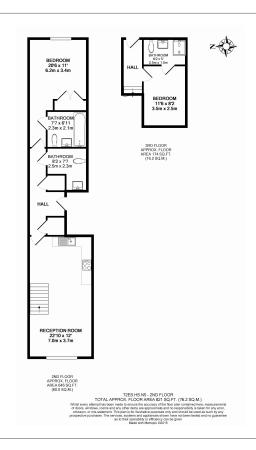

**Highbury Stadium Square, Highbury, N5** 

£612 per week, £2,652 per month + fees

■ 2 Bedrooms ■ 2 Bathrooms ■ Furnished

Fantastic duplex apartment situated within the iconic East Stand part of the re-development of the former Arsenal Stadium. The development boosts Concierge and lovely communal gardens and is only a short distance from Arsenal Tube.

## **Property features**

Master Bedroom and Mezzanine Floor Bedroom | 1 reception with wood floor | 1 fully fitted modern kitchen | Two Bathrooms plus Separate WC | 24/7 Hours Concierge, Onsite Gym and Swimming Pool | EPC-B | Communal Garden | Lift, video entry, gated development | Beautiful garden ( former Highbury football pitch ) view | Nearby Arsenal ansd Drayton Park Station