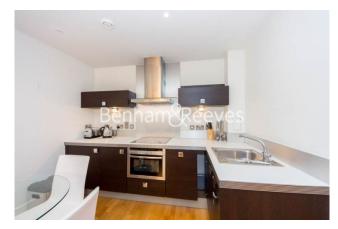

### **Property features**

One Bedroom | One Bathroom | One Reception | Furnished | Fully Fitted Modern Kitchen | EPC-B | GYM onsite ( membership required) | Private Balcony | 24/7 Concierge, Communal Garden | Nearby Arsenal Tube and Drayton Park Stations