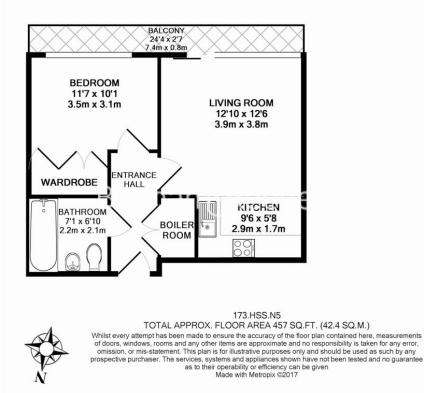

### **Property features**

One Bedroom | One Bathroom | One Reception | Furnished | Fully Fitted Modern Kitchen | EPC-B | GYM onsite ( membership required) | Private Balcony | 24/7 Concierge, Communal Garden | Nearby Arsenal Tube and Drayton Park Stations