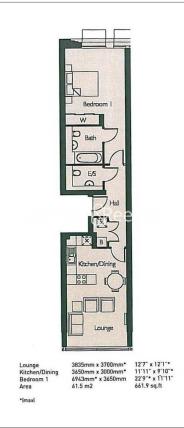

## **Property features**

One Double Bedroom | One Bathroom | One Reception | Furnished | Fully Fitted Modern Kitchen | EPC-C | 24/7 Concierge, Beautiful communal garden, Lift | Pitch Facing | Onsite GYM with Swimming pool (membership required) | Close to Arsenal Tube Station