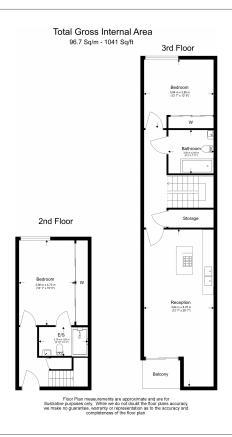

## ■ 2 Bedrooms ■ 2 Bathrooms ■ Furnished

Furnished, spacious apartment set over two floors' moments away from Highbury & Islington Station.

Please **click here** for full detail

## **Property features**

Spacious Two Double Bedroom Apartment | 2 Family sized Bathrooms | Open Plan Reception | Fully Fitted Kitchen | Furnished | EPC-B | Daily porter | Private Balcony | Excellent Transport links Nearby | Highbury & Islington Station Moments Away