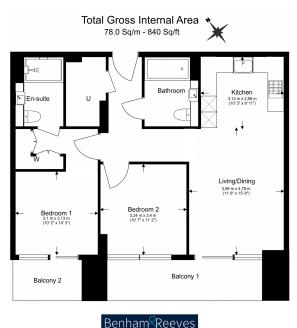

## Henshaw Parade, Hendon, NW9

£508 per week, £2,200 per month + fees

Floor Plan measurements are approximate and are for illustrative purposes only. While we do not doubt the floor plans accuracy, we make no guarantee, warranty or representation as to the accuracy and completeness of the floor plan.