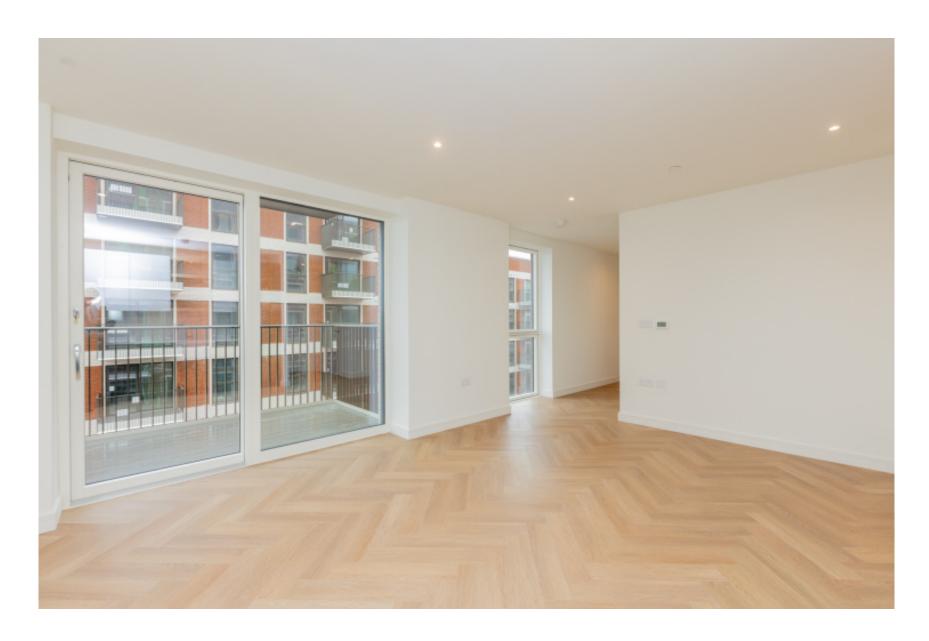

Silkstream, Hendon, NW9

£415 per week, £1,799 per month + fees

■ 1 Bedroom ■ 1 Bathroom ■ Unfurnished

A stylish and spacious apartment, with generous private terrace, situated in a sought-after development with an exclusive array of residents' amenities. Excellent transport connections, with Hendon Station and Colindale Underground Station (Northern Line) just moments away

## **Property features**

Large Double Bedroom | Contemporary Three Piece Bathroom | Fully Fitted Kitchen | Modern Integrated Kitchen Appliances | Fitted Wardrobes | EPC-B | Open Plan Kitchen/Living Area | Communal Roof Garden | Gym & Cinema | Short walk from Hendon Thameslink