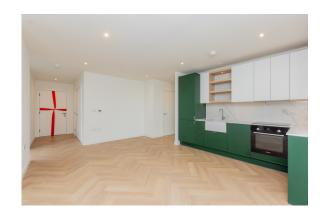

## **Property features**

Large Double Bedroom | Contemporary Three Piece Bathroom | Fully Fitted Kitchen | Modern Integrated Kitchen Appliances | Fitted Wardrobes | EPC-B | Open Plan Kitchen/Living Area | Communal Roof Garden | Gym & Cinema | Short walk from Hendon Thameslink