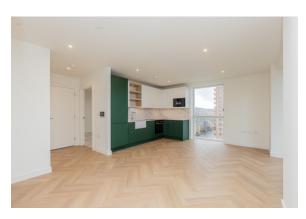

## **Property features**

Large Double Bedroom | Contemporary Three Piece Bathroom | Fully Fitted Kitchen | Modern Integrated Kitchen Appliances | Fitted Wardrobes | EPC-B | Open Plan Kitchen/Living Area | Communal Roof Garden | Gym & Cinema | Short walk from Hendon Thameslink