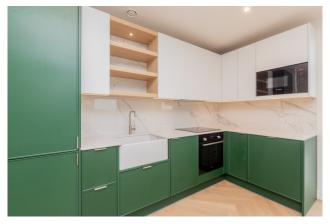

## **Property features**

Large Double Bedroom | Contemporary Three Piece Bathroom | Fully Fitted Kitchen | Modern Integrated Kitchen Appliances | Fitted Wardrobes | EPC-B | Open Plan Kitchen/Living Area | Communal Roof Garden | Gym & Cinema | Short walk from Hendon Thameslink