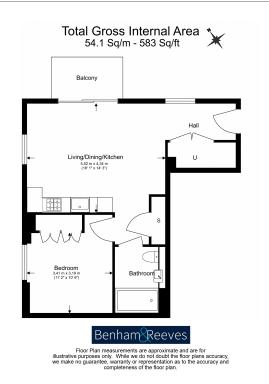

## **Property features**

Large Double Bedroom | Contemporary Three Piece Bathroom | Fully Fitted Kitchen | Modern Integrated Kitchen Appliances | Fitted Wardrobes | EPC-B | Open Plan Kitchen/Living Area | Communal Roof Garden | Gym & Cinema | Short walk from Hendon Thameslink