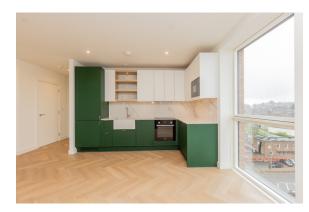

## **Property features**

Large Double Bedroom | Contemporary Three Piece Bathroom | Fully Fitted Kitchen | Modern Integrated Kitchen Appliances | Fitted Wardrobes | EPC-B | Open Plan Kitchen/Living Area | Communal Roof Garden | Gym & Cinema | Short walk from Hendon Thameslink