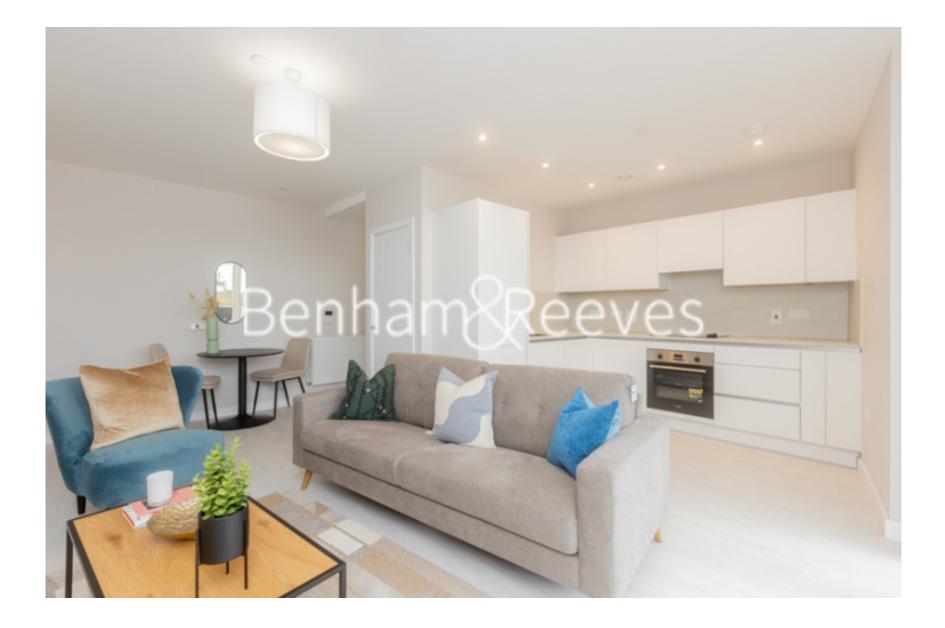

## 🛋 1 Bedroom 🛛 🛱 1 Bathroom 🕮 Furnished

A modern, fully furnished 2nd floor apartment situated in a sought after development, with excellent transport links to Central London and a short walk from Hendon Railway and Hendon Central Tube stations.

### **Property features**

Modern New-Build | Fully Furnished | Sleek Contemporary Design | Integrated Kitchen Appliances | Open-Plan Kitchen & Reception | EPC-B | Private Balcony with Scenic Views | Close to Amenities | Close to Hendon Station - 20-Min Access to Central London