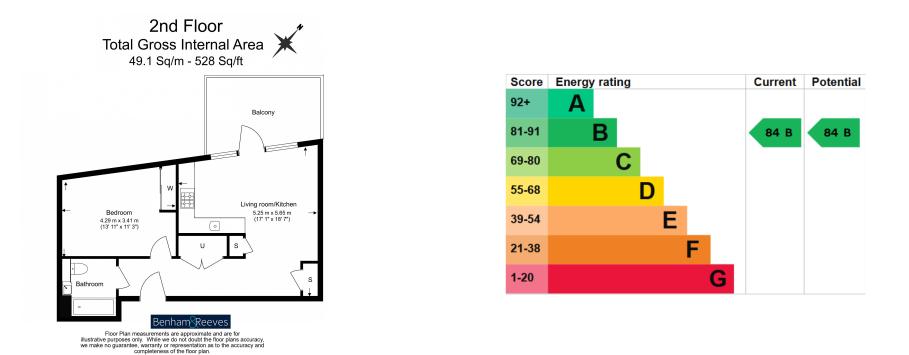

### **Property features**

Modern New-Build | Fully Furnished | Sleek Contemporary Design | Integrated Kitchen Appliances | Open-Plan Kitchen & Reception | EPC-B | Private Balcony with Scenic Views | Close to Amenities | Close to Hendon Station - 20-Min Access to Central London