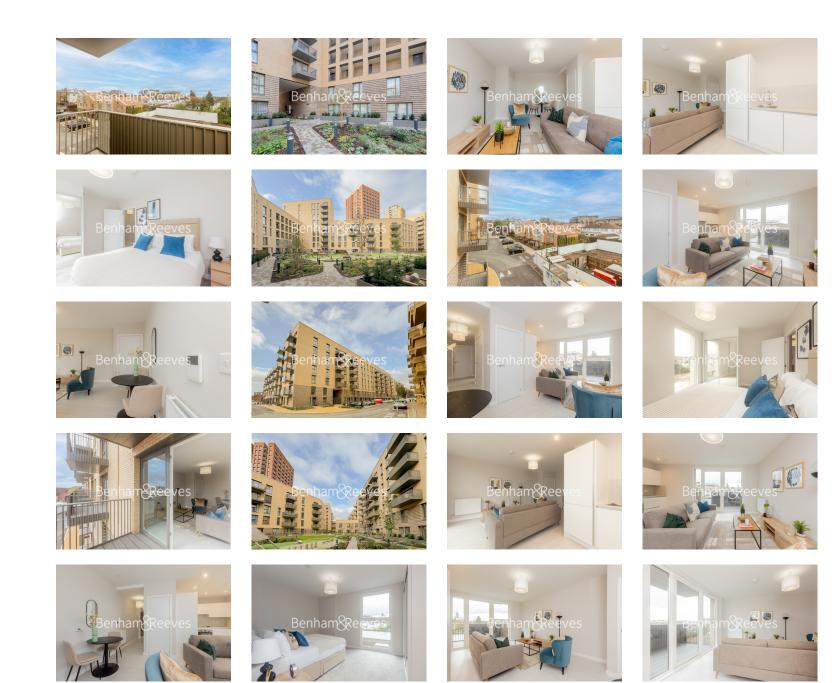

## 🛋 1 Bedroom 🛛 🛱 1 Bathroom 🕮 Furnished

A modern, fully furnished 2nd floor apartment situated in a sought after development, with excellent transport links to Central London and a short walk from Hendon Railway and Hendon Central Tube stations.

### **Property features**

Modern New-Build | Fully Furnished | Sleek Contemporary Design | Integrated Kitchen Appliances | Open-Plan Kitchen & Reception | EPC-B | Private Balcony with Scenic Views | Close to Amenities | Close to Hendon Station - 20-Min Access to Central London