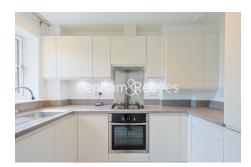

### 🛋 1 Bedroom 🖼 1 Bathroom 🕮 Unfurnished

Well presented ground floor apartment, with access to a shared South facing garden, within walking distance to Kingshill Shopping Parade, and transport links for Northolt Stationm, Uxbridge, Southall, Ealing, Heathrow and Hayes Town (Elizabeth line Underground Station with Padding in under 20 minutes.

### **Property features**

1 Bedroom | 1 Bathroom | Unfurnished | Modern | Communal garden | EPC-B | 374 square feet (approx.) | South Facing Garden | Built In Wardrobes | Nearby Elizabeth line underground station