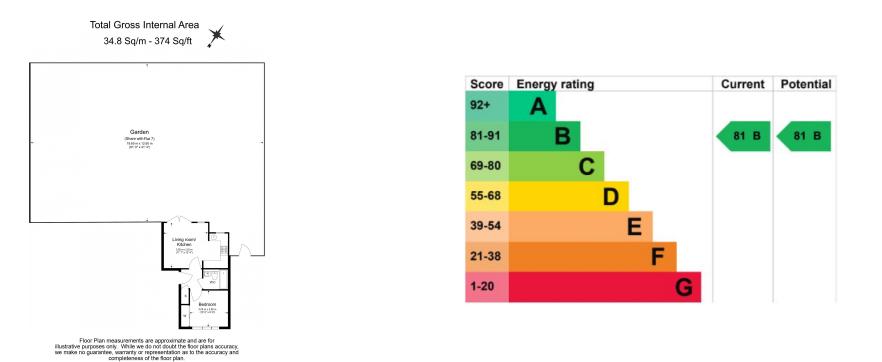

### **Property features**

1 Bedroom | 1 Bathroom | Unfurnished | Modern | Communal garden | EPC-B | 374 square feet (approx.) | South Facing Garden | Built In Wardrobes | Nearby Elizabeth line underground station