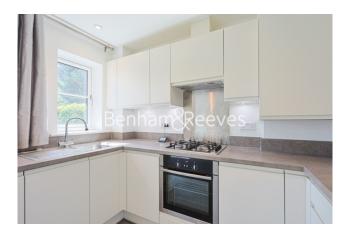

### 🛋 1 Bedroom 🖼 1 Bathroom 🕮 Unfurnished

Well presented ground floor apartment, with access to a shared South facing garden, within walking distance to Kingshill Shopping Parade, and transport links for Northolt Stationm, Uxbridge, Southall, Ealing, Heathrow and Hayes Town (Elizabeth line Underground Station with Padding in under 20 minutes.

### **Property features**

1 Bedroom | 1 Bathroom | Unfurnished | Modern | Communal garden | EPC-B | 374 square feet (approx.) | South Facing Garden | Built In Wardrobes | Nearby Elizabeth line underground station