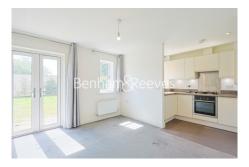

### 🛋 1 Bedroom 🖼 1 Bathroom 🕮 Unfurnished

Well presented ground floor apartment, with access to a shared South facing garden, within walking distance to Kingshill Shopping Parade, and transport links for Northolt Stationm, Uxbridge, Southall, Ealing, Heathrow and Hayes Town (Elizabeth line Underground Station with Padding in under 20 minutes.

### **Property features**

1 Bedroom | 1 Bathroom | Unfurnished | Modern | Communal garden | EPC-B | 374 square feet (approx.) | South Facing Garden | Built In Wardrobes | Nearby Elizabeth line underground station