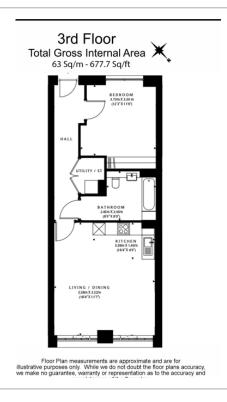

# **Carnation Gardens, Hayes, UB3**

£393 per week, £1,703 per month + fees

□ 1 Bedroom □ 1 Bathroom □ Furnished

Stylish 3rd floor apartment, with parking, situated in an exciting development close to fast transport connections in Hayes.

## **Property features**

One Bedroom | One Bathroom | Parking | Residents gym | Furnished | EPC-B | High ceilings | Wood floors | Canary Wharf and Heathrow Airport | Hayes and Harlington Station

For more information about this property, please call our Southall branch on