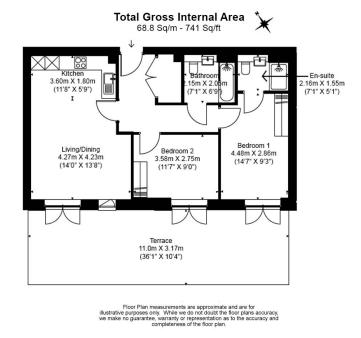

## 🛋 2 Bedrooms 🖼 2 Bathrooms 🕮 Furnished

Stylish 4th floor apartment, with private terrace, situated in an exciting development a brief walk from Hayes and Harlington Station, a strategic stop on the new super-fast Elizabeth Line.

### **Property features**

Two Bedroom Apartment | Two Bathroom | Reception | Modern kitchen | Residents gym | EPC-B | Wood floors | Terrace | Hayes and Harlington Station

For more information about this property, please call our Southall branch on