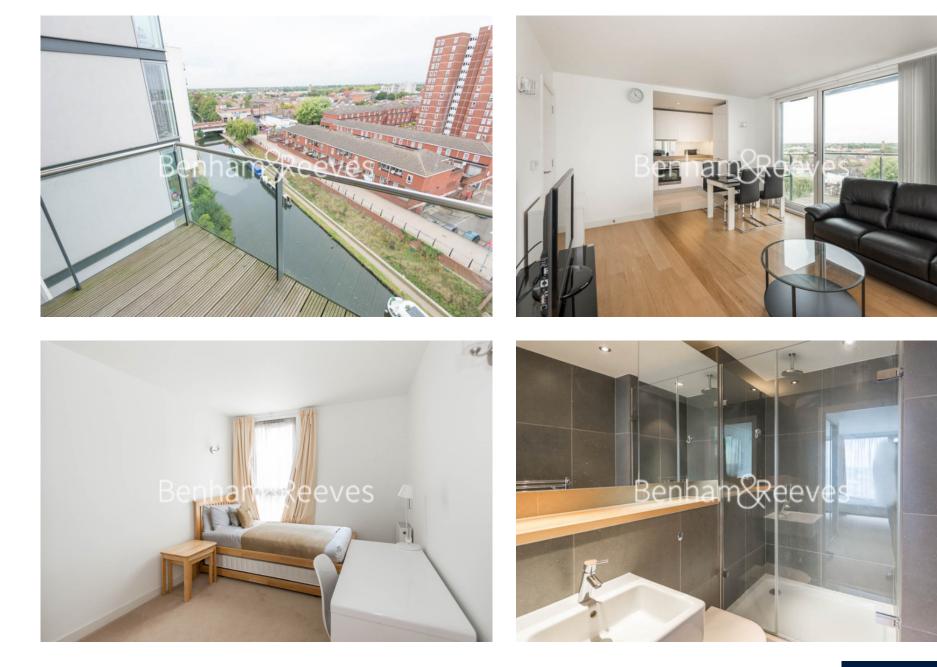

## 🛋 2 Bedrooms 🛛 🛱 2 Bathrooms 🖉 Furnished

A modern sixth floor apartment, with underground parking, situated in a sought-after development close to the amenities of Hayes, a short drive from Heathrow. Conveniently placed for good transport links with Hayes and Harlington station (Elizabeth line) a short walk from the property.

### **Property features**

2 Bedrooms | 2 Bathrooms | Reception | Furnished | Fitted Kitchen | EPC-C | Balcony | Underground Parking | Gym & Swimming Pool | Nearby Hayes & Harlington Station

For more information about this property, please call our Southall branch on