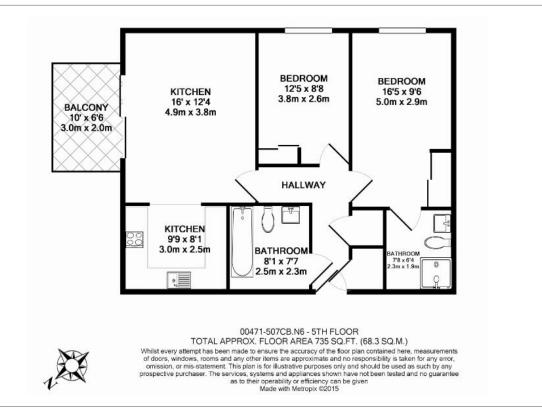

## 🛋 2 Bedrooms 🛛 🛱 2 Bathrooms 🖉 Furnished

A modern sixth floor apartment, with underground parking, situated in a sought-after development close to the amenities of Hayes, a short drive from Heathrow. Conveniently placed for good transport links with Hayes and Harlington station (Elizabeth line) a short walk from the property.

### **Property features**

2 Bedrooms | 2 Bathrooms | Reception | Furnished | Fitted Kitchen | EPC-C | Balcony | Underground Parking | Gym & Swimming Pool | Nearby Hayes & Harlington Station

For more information about this property, please call our Southall branch on