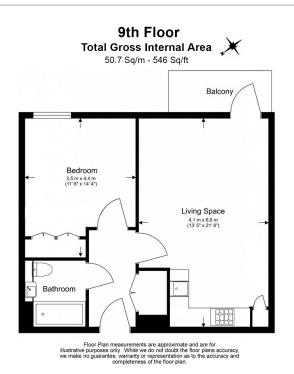

Farine Avenue, Hayes, UB3

£416 per week, £1,803 per month + fees

□ 1 Bedroom □ 1 Bathroom □ Unfurnished

Modern 9th floor apartment, with parking, is situated in an exciting development in Hays a short walk from Hayes and Harlington Station, a strategic stop on the super-fast Elizabeth Line.

## **Property features**

One Bedroom | Parking | Residents gym | Unfurnished | Wood floors | EPC-B | Balcony | Large windows | Fully Fitted Kitchen | Nearby Hayes and Harlington Station

For more information about this property, please call our Southall branch on