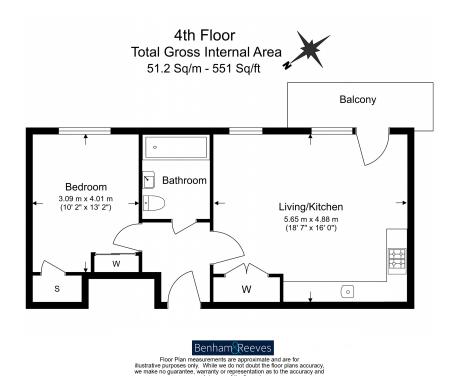

**Hargrave Drive, Harrow, HA1** 

£392 per week, £1,699 per month + fees

■ 1 Bedroom ■ 1 Bathroom ■ Furnished

A spacious, apartment finished to an impeccable standard throughout, with a private balcony and residents gym. Excellently located within walking distance to all local amenities and Harrow & Wealdstone underground and Overground station.

## **Property features**

1 Bedroom | Bathroom | Reception | Balcony | Residents gym | EPC- B | Wood floors | local amenities | Close to Harrow & Wealdstone Station

For more information about this property, please call our Wembley branch on