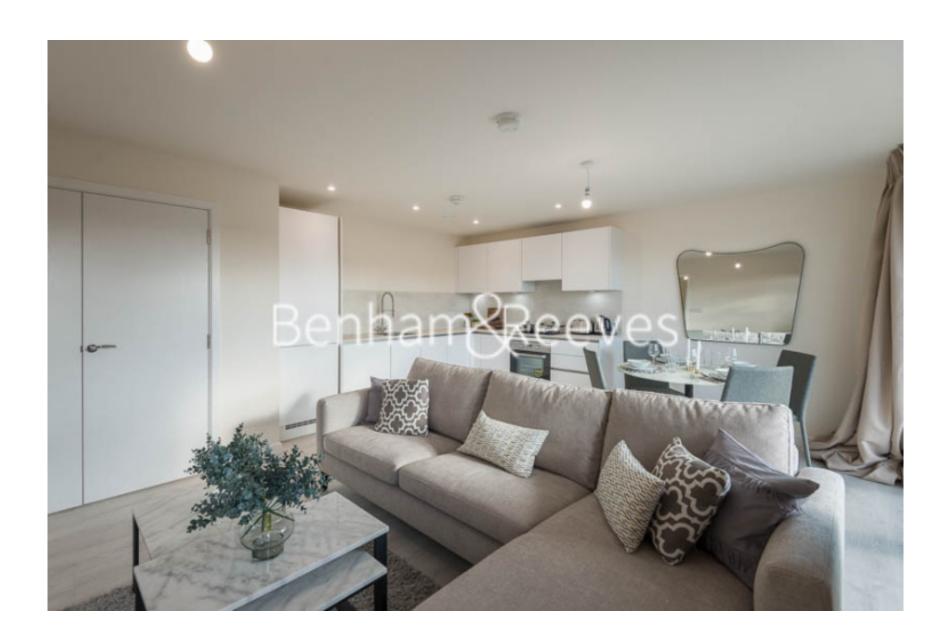

**Harrow View, Harrow, HA1** 

£370 per week, £1,603 per month + fees

□ 1 Bedroom □ 1 Bathroom □ Furnished

A contemporary third floor apartment with excellent security and comfort, located in an historic new development in Harrow. Within easy reach of Central London via Harrow & Wealdstone or Harrow-on-the-Hill stations..

## **Property features**

New Development | Balcony | Modern Kitchen | Furnished | Underfloor | EPC-B | Residents Gym | Close to Amenities | Wood Floors | Harrow & Wealdstone or Harrow-on-the-Hill stations.