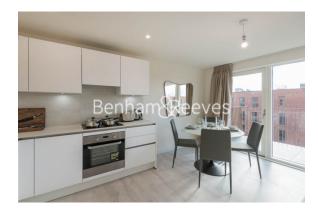

**Harrow View, Harrow, HA1** 

£370 per week, £1,603 per month + fees

□ 1 Bedroom □ 1 Bathroom □ Furnished

A contemporary third floor apartment with excellent security and comfort, located in an historic new development in Harrow. Within easy reach of Central London via Harrow & Wealdstone or Harrow-on-the-Hill stations..

## **Property features**

New Development | Balcony | Modern Kitchen | Furnished | Underfloor | EPC-B | Residents Gym | Close to Amenities | Wood Floors | Harrow & Wealdstone or Harrow-on-the-Hill stations.