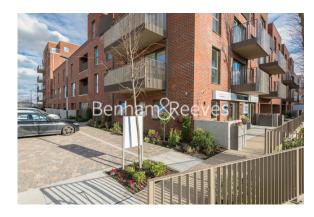

**Harrow View, Harrow, HA1** 

£370 per week, £1,603 per month + fees

□ 1 Bedroom □ 1 Bathroom □ Furnished

A contemporary third floor apartment with excellent security and comfort, located in an historic new development in Harrow. Within easy reach of Central London via Harrow & Wealdstone or Harrow-on-the-Hill stations..

## **Property features**

New Development | Balcony | Modern Kitchen | Furnished | Underfloor | EPC-B | Residents Gym | Close to Amenities | Wood Floors | Harrow & Wealdstone or Harrow-on-the-Hill stations.