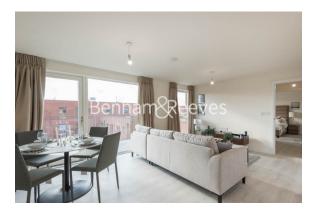

**Harrow View, Harrow, HA1** 

£370 per week, £1,603 per month + fees

□ 1 Bedroom □ 1 Bathroom □ Furnished

A contemporary third floor apartment with excellent security and comfort, located in an historic new development in Harrow. Within easy reach of Central London via Harrow & Wealdstone or Harrow-on-the-Hill stations..

## **Property features**

New Development | Balcony | Modern Kitchen | Furnished | Underfloor | EPC-B | Residents Gym | Close to Amenities | Wood Floors | Harrow & Wealdstone or Harrow-on-the-Hill stations.