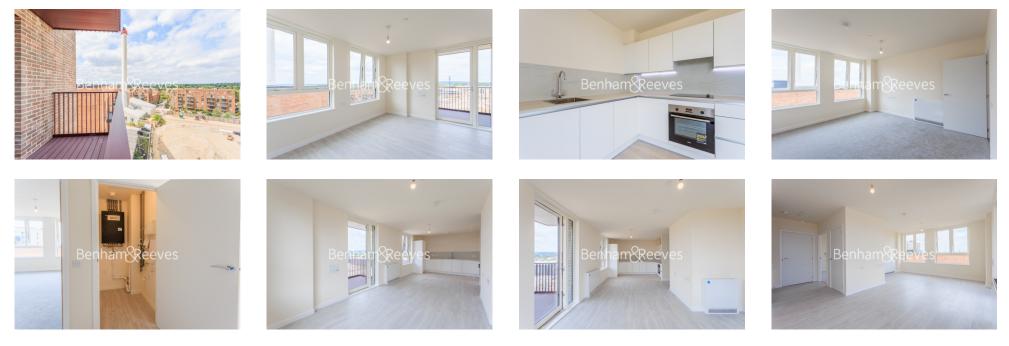

### 🛋 1 Bedroom 🖼 1 Bathroom 🕮 Unfurnished

A brand-new, immaculate 5th floor apartment situated in a newly built development close to the amenities of Harrow and a short walk from Harrow & Wealdstone Stations.

### **Property features**

Brand new | Balcony | Wood floors | Residents gym | Lift | EPC-B | Floor-To-Ceiling Windows | Walking distance to transport links | Allocated Parking Space (by separate negotiation) | Nearby Harrow & Wealdstone