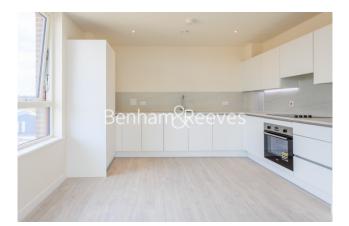

### 🛋 1 Bedroom 🖼 1 Bathroom 🕮 Unfurnished

A brand-new, immaculate 5th floor apartment situated in a newly built development close to the amenities of Harrow and a short walk from Harrow & Wealdstone Stations.

### **Property features**

Brand new | Balcony | Wood floors | Residents gym | Lift | EPC-B | Floor-To-Ceiling Windows | Walking distance to transport links | Allocated Parking Space (by separate negotiation) | Nearby Harrow & Wealdstone