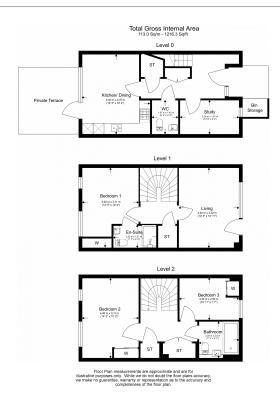

**Lensview Close, Harrow, HA1** 

£577 per week, £2,500 per month + fees

☐ 3 Bedrooms ☐ 2 Bathrooms ☐ Unfurnished

A stunning modern townhouse finished to an impeccable standard throughout, with allocated parking and a private terrace. Excellently located within walking distance to all local amenities and Harrow & Wealdstone or Harrow-on-the-Hill stations.

## **Property features**

Three bedrooms | Brand new | Terrace | Study | Unfurnished | EPC-B | Local amenities and transport links | Allocated parking | Harrow & Wealdstone or Harrow-on-the-Hill stations