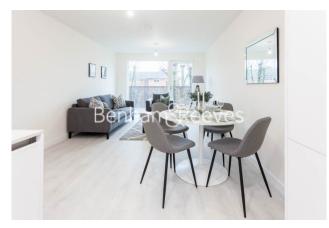

**Harrow View, Harrow, HA1** 

£381 per week, £1,651 per month + fees

■ 1 Bedroom ■ 1 Bathroom ■ Furnished

An impeccable second floor apartment with private balcony and video entry system situated in Harrow. Well located within easy reach of Harrow & Wealdstone or Harrow on the Hill stations.

## **Property features**

One bedroom | One bathroom | Balcony | Modern kitchen | Furnished | EPC-B | Modern development | Wood floors | Local amenities and transport links | Harrow & Wealdstone or Harrow-on-the-Hill stations