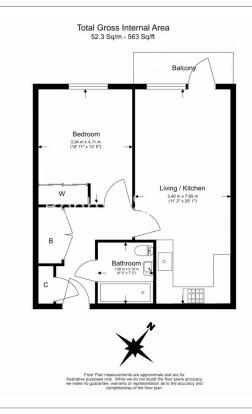

**Harrow View, Harrow, HA1** 

£381 per week, £1,651 per month + fees

■ 1 Bedroom ■ 1 Bathroom ■ Furnished

An impeccable second floor apartment with private balcony and video entry system situated in Harrow. Well located within easy reach of Harrow & Wealdstone or Harrow on the Hill stations.

## **Property features**

One bedroom | One bathroom | Balcony | Modern kitchen | Furnished | EPC-B | Modern development | Wood floors | Local amenities and transport links | Harrow & Wealdstone or Harrow-on-the-Hill stations