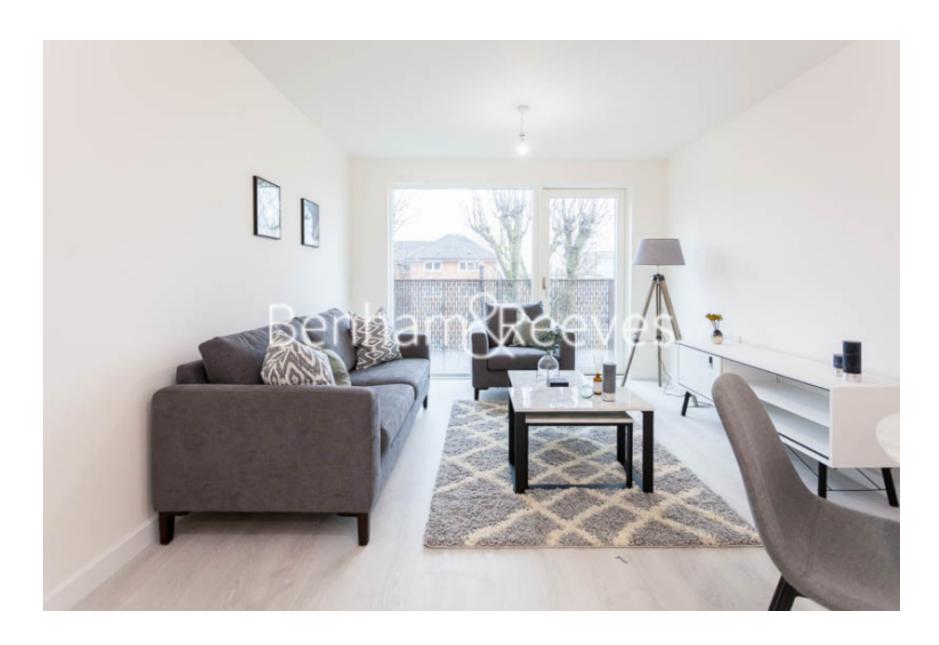

**Harrow View, Harrow, HA1** 

£381 per week, £1,651 per month + fees

■ 1 Bedroom ■ 1 Bathroom ■ Furnished

An impeccable second floor apartment with private balcony and video entry system situated in Harrow. Well located within easy reach of Harrow & Wealdstone or Harrow on the Hill stations.

## **Property features**

One bedroom | One bathroom | Balcony | Modern kitchen | Furnished | EPC-B | Modern development | Wood floors | Local amenities and transport links | Harrow & Wealdstone or Harrow-on-the-Hill stations