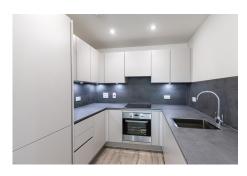

## **Property features**

One Bedroom Apartment | Balcony | Wood floors | Furnished | Underfloor Heating | EPC-B | Modern kitchen | Walking distance to all local amenities and transport links | Wealdstone or Harrow-on-the-Hill stations