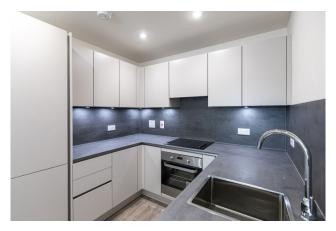

## **Property features**

One Bedroom Apartment | Balcony | Wood floors | Furnished | Underfloor Heating | EPC-B | Modern kitchen | Walking distance to all local amenities and transport links | Wealdstone or Harrow-on-the-Hill stations