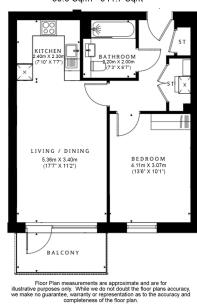

fees

■ 1 Bedroom ■ 1 Bathroom ■ Furnished

An immaculate 2nd floor apartment finished to an impeccable standard throughout, with a private balcony excellently located within walking distance to all local amenities and Harrow & Wealdstone or Harrow-on-the-Hill stations.

Please **click here** for full detail

## **Property features**

One Bedroom Apartment | Balcony | Wood floors | Furnished | Underfloor Heating | EPC-B | Modern kitchen | Walking distance to all local amenities and transport links | Wealdstone or Harrow-on-the-Hill stations

For more information about this property, please call our Wembley branch on

020 8187 3100































# Meadowview Close, Harrow, HA1

£380 per week, £1,647 per month + fees

#### Total Gross Internal Area 50.3 Sg/m - 541.7 Sg/ft



## London branches open six days a week Mon - Sat

Canary Wharf | City | Colindale | Dartmouth Park | Ealing | Fulham Hammersmith | Hampstead | Highgate | Hyde Park | Kensington | Kew Knightsbridge | Nine Elms | Shoreditch | Southall | Surrey Quays Wapping | Wembley | White City | Woolwich







### International offices

China | Hong Kong SAR | India | Indonesia | Qatar | Malaysia | Middle East | Pakistan Singapore | South Africa | Thailand | Turkey