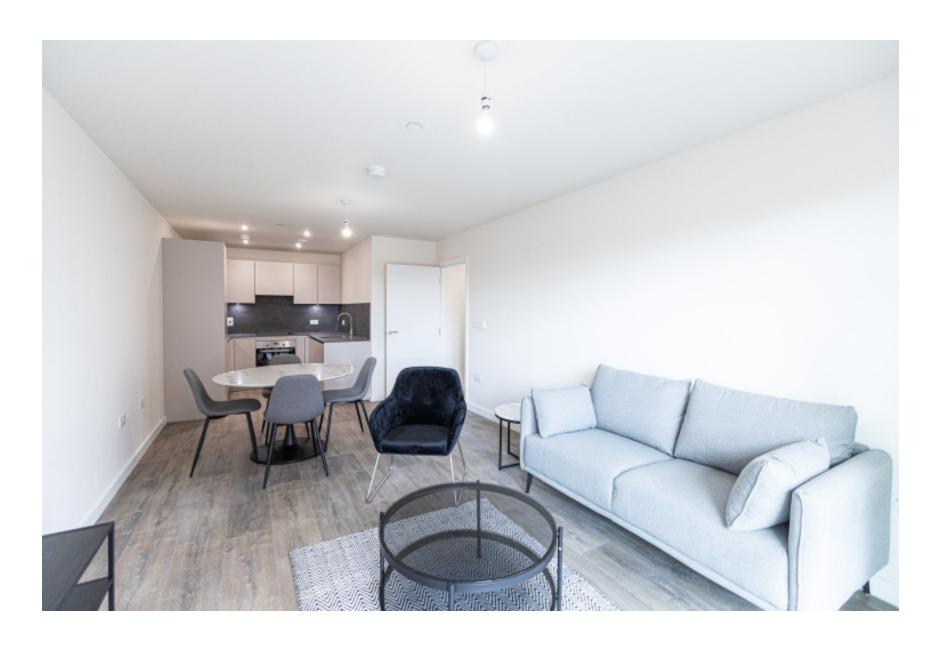

Meadowview Close, Harrow, HA1

£380 per week, £1,647 per month + fees

■ 1 Bedroom ■ 1 Bathroom ■ Furnished

An immaculate 2nd floor apartment finished to an impeccable standard throughout, with a private balcony excellently located within walking distance to all local amenities and Harrow & Wealdstone or Harrow-on-the-Hill stations.

## **Property features**

One Bedroom Apartment | Balcony | Wood floors | Furnished | Underfloor Heating | EPC-B | Modern kitchen | Walking distance to all local amenities and transport links | Wealdstone or Harrow-on-the-Hill stations