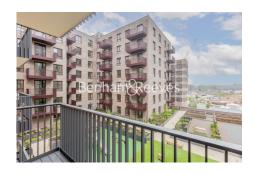

**Henry Strong Road, Harrow HA1** 

£393 per week, £1,703 per month + fees

■ 1 Bedroom

☐ 1 Bathroom ← Furnished

An immaculate 3th floor apartment situated in a newly built development close to the amenities of Harrow and a short walk from Harrow & Wealdstone Stations

## **Property features**

Balcony | Wood floors | Furnished | Lifts | Residents Gym | EPC-B | Walking distance to transport links | Close to the amenities | Nearby Harrow & Wealdstone

For more information about this property, please call our Wembley branch on