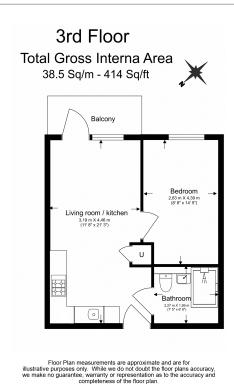

**Henry Strong Road, Harrow HA1** 

£393 per week, £1,703 per month + fees

■ 1 Bedroom

☐ 1 Bathroom ← Furnished

An immaculate 3th floor apartment situated in a newly built development close to the amenities of Harrow and a short walk from Harrow & Wealdstone Stations

## **Property features**

Balcony | Wood floors | Furnished | Lifts | Residents Gym | EPC-B | Walking distance to transport links | Close to the amenities | Nearby Harrow & Wealdstone

For more information about this property, please call our Wembley branch on