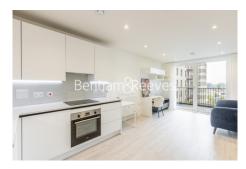

**Henry Strong Road, Harrow HA1** 

£393 per week, £1,703 per month + fees

■ 1 Bedroom

☐ 1 Bathroom ← Furnished

An immaculate 3th floor apartment situated in a newly built development close to the amenities of Harrow and a short walk from Harrow & Wealdstone Stations

## **Property features**

Balcony | Wood floors | Furnished | Lifts | Residents Gym | EPC-B | Walking distance to transport links | Close to the amenities | Nearby Harrow & Wealdstone

For more information about this property, please call our Wembley branch on