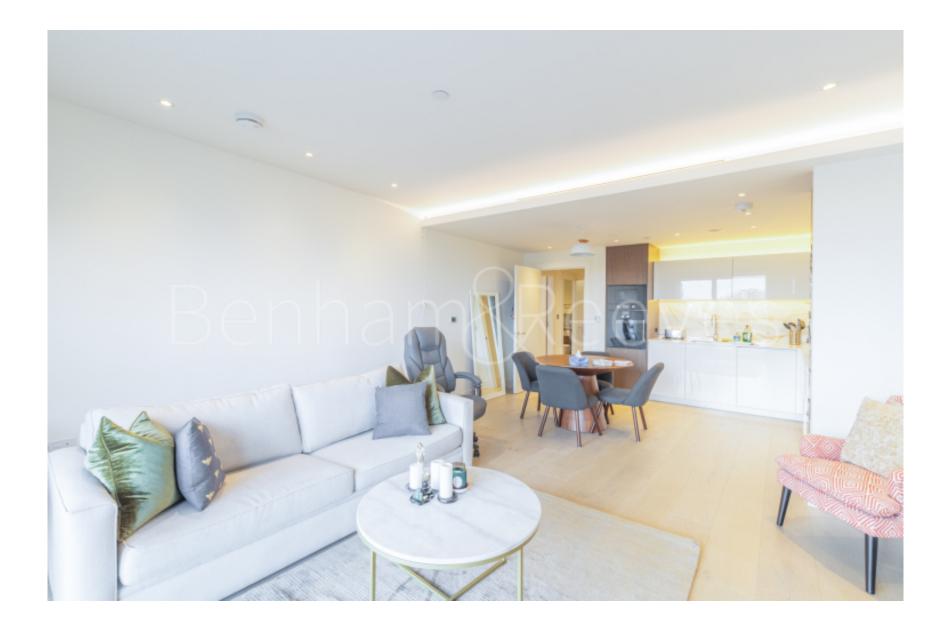

## 🛋 1 Bedroom 🖼 1 Bathroom 🖽 Furnished

Stylish first floor apartment, with lift access, situated a 2-minute walk from Imperial Wharf Station just under 700 Sqft

Please click here for full detail

### **Property features**

Large Bedroom Apartment with Built-in Wardrobe | Fully Fitted Kitchen Integrated with Well-Known Gaggenau App | High Quality Furnished / LED Spotlights / Sizable Private | Air Ventilation / Underfloor Heating / Air Conditioning | On site gym included | EPC-B | Wooden floors throughout | 24 Hr Concierge / 24 Hr Security / Communal Gardens | Luxurious Bathrooms | Nearby Imperial Wharf Overground Station