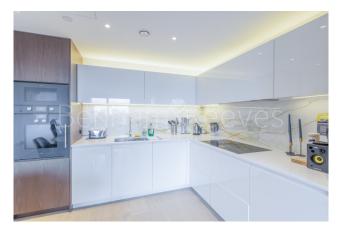

### **Property features**

Large Bedroom Apartment with Built-in Wardrobe | Fully Fitted Kitchen Integrated with Well-Known Gaggenau App | High Quality Furnished / LED Spotlights / Sizable Private | Air Ventilation / Underfloor Heating / Air Conditioning | On site gym included | EPC-B | Wooden floors throughout | 24 Hr Concierge / 24 Hr Security / Communal Gardens | Luxurious Bathrooms | Nearby Imperial Wharf Overground Station