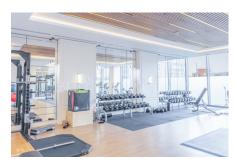

### **Property features**

Large Bedroom Apartment with Built-in Wardrobe | Fully Fitted Kitchen Integrated with Well-Known Gaggenau App | High Quality Furnished / LED Spotlights / Sizable Private | Air Ventilation / Underfloor Heating / Air Conditioning | On site gym included | EPC-B | Wooden floors throughout | 24 Hr Concierge / 24 Hr Security / Communal Gardens | Luxurious Bathrooms | Nearby Imperial Wharf Overground Station