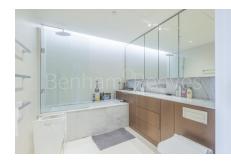

### **Property features**

Large Bedroom Apartment with Built-in Wardrobe | Fully Fitted Kitchen Integrated with Well-Known Gaggenau App | High Quality Furnished / LED Spotlights / Sizable Private | Air Ventilation / Underfloor Heating / Air Conditioning | On site gym included | EPC-B | Wooden floors throughout | 24 Hr Concierge / 24 Hr Security / Communal Gardens | Luxurious Bathrooms | Nearby Imperial Wharf Overground Station