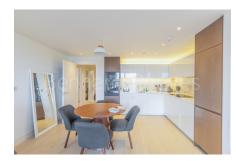

## 🛋 1 Bedroom 🖼 1 Bathroom 🖽 Furnished

Stylish first floor apartment, with lift access, situated a 2-minute walk from Imperial Wharf Station just under 700 Sqft

Please click here for full detail

### **Property features**

Large Bedroom Apartment with Built-in Wardrobe | Fully Fitted Kitchen Integrated with Well-Known Gaggenau App | High Quality Furnished / LED Spotlights / Sizable Private | Air Ventilation / Underfloor Heating / Air Conditioning | On site gym included | EPC-B | Wooden floors throughout | 24 Hr Concierge / 24 Hr Security / Communal Gardens | Luxurious Bathrooms | Nearby Imperial Wharf Overground Station