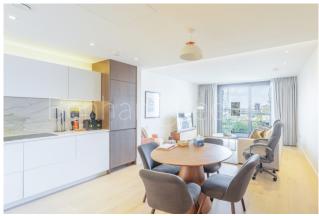

## 🛋 1 Bedroom 🖼 1 Bathroom 🖽 Furnished

Stylish first floor apartment, with lift access, situated a 2-minute walk from Imperial Wharf Station just under 700 Sqft

Please click here for full detail

### **Property features**

Large Bedroom Apartment with Built-in Wardrobe | Fully Fitted Kitchen Integrated with Well-Known Gaggenau App | High Quality Furnished / LED Spotlights / Sizable Private | Air Ventilation / Underfloor Heating / Air Conditioning | On site gym included | EPC-B | Wooden floors throughout | 24 Hr Concierge / 24 Hr Security / Communal Gardens | Luxurious Bathrooms | Nearby Imperial Wharf Overground Station