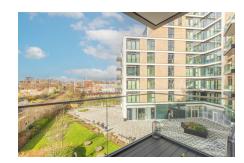

## 🛋 1 Bedroom 🖼 1 Bathroom 🖽 Furnished

Stylish first floor apartment, with lift access, situated a 2-minute walk from Imperial Wharf Station just under 700 Sqft

Please click here for full detail

### **Property features**

Large Bedroom Apartment with Built-in Wardrobe | Fully Fitted Kitchen Integrated with Well-Known Gaggenau App | High Quality Furnished / LED Spotlights / Sizable Private | Air Ventilation / Underfloor Heating / Air Conditioning | On site gym included | EPC-B | Wooden floors throughout | 24 Hr Concierge / 24 Hr Security / Communal Gardens | Luxurious Bathrooms | Nearby Imperial Wharf Overground Station