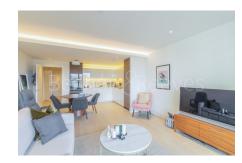

## 🛋 1 Bedroom 🖼 1 Bathroom 🖽 Furnished

Stylish first floor apartment, with lift access, situated a 2-minute walk from Imperial Wharf Station just under 700 Sqft

Please click here for full detail

### **Property features**

Large Bedroom Apartment with Built-in Wardrobe | Fully Fitted Kitchen Integrated with Well-Known Gaggenau App | High Quality Furnished / LED Spotlights / Sizable Private | Air Ventilation / Underfloor Heating / Air Conditioning | On site gym included | EPC-B | Wooden floors throughout | 24 Hr Concierge / 24 Hr Security / Communal Gardens | Luxurious Bathrooms | Nearby Imperial Wharf Overground Station