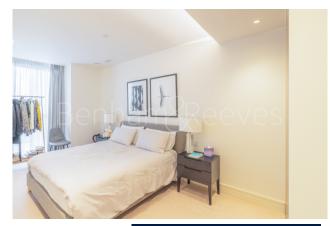

## 🛋 1 Bedroom 🖼 1 Bathroom 🖽 Furnished

Stylish first floor apartment, with lift access, situated a 2-minute walk from Imperial Wharf Station just under 700 Sqft

Please click here for full detail

### **Property features**

Large Bedroom Apartment with Built-in Wardrobe | Fully Fitted Kitchen Integrated with Well-Known Gaggenau App | High Quality Furnished / LED Spotlights / Sizable Private | Air Ventilation / Underfloor Heating / Air Conditioning | On site gym included | EPC-B | Wooden floors throughout | 24 Hr Concierge / 24 Hr Security / Communal Gardens | Luxurious Bathrooms | Nearby Imperial Wharf Overground Station