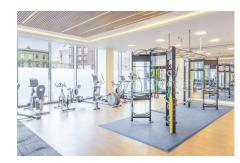

### **Property features**

Large Bedroom Apartment with Built-in Wardrobe | Fully Fitted Kitchen Integrated with Well-Known Gaggenau App | High Quality Furnished / LED Spotlights / Sizable Private | Air Ventilation / Underfloor Heating / Air Conditioning | On site gym included | EPC-B | Wooden floors throughout | 24 Hr Concierge / 24 Hr Security / Communal Gardens | Luxurious Bathrooms | Nearby Imperial Wharf Overground Station