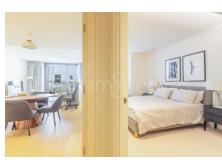

## 🛋 1 Bedroom 🖼 1 Bathroom 🖽 Furnished

Stylish first floor apartment, with lift access, situated a 2-minute walk from Imperial Wharf Station just under 700 Sqft

Please click here for full detail

### **Property features**

Large Bedroom Apartment with Built-in Wardrobe | Fully Fitted Kitchen Integrated with Well-Known Gaggenau App | High Quality Furnished / LED Spotlights / Sizable Private | Air Ventilation / Underfloor Heating / Air Conditioning | On site gym included | EPC-B | Wooden floors throughout | 24 Hr Concierge / 24 Hr Security / Communal Gardens | Luxurious Bathrooms | Nearby Imperial Wharf Overground Station