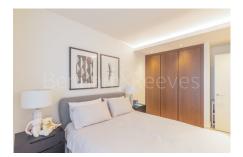

## 🛋 1 Bedroom 🖼 1 Bathroom 🖽 Furnished

Stylish first floor apartment, with lift access, situated a 2-minute walk from Imperial Wharf Station just under 700 Sqft

Please click here for full detail

### **Property features**

Large Bedroom Apartment with Built-in Wardrobe | Fully Fitted Kitchen Integrated with Well-Known Gaggenau App | High Quality Furnished / LED Spotlights / Sizable Private | Air Ventilation / Underfloor Heating / Air Conditioning | On site gym included | EPC-B | Wooden floors throughout | 24 Hr Concierge / 24 Hr Security / Communal Gardens | Luxurious Bathrooms | Nearby Imperial Wharf Overground Station