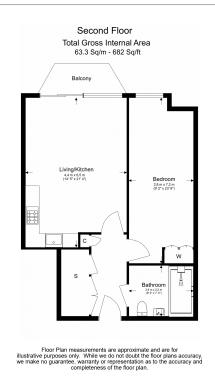

## 🛋 1 Bedroom 🖼 1 Bathroom 🖽 Furnished

Stylish first floor apartment, with lift access, situated a 2-minute walk from Imperial Wharf Station just under 700 Sqft

Please click here for full detail