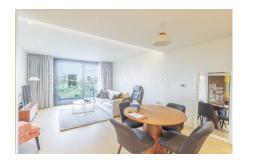

## 🛋 1 Bedroom 🖼 1 Bathroom 🖽 Furnished

Stylish first floor apartment, with lift access, situated a 2-minute walk from Imperial Wharf Station just under 700 Sqft

Please click here for full detail

### **Property features**

Large Bedroom Apartment with Built-in Wardrobe | Fully Fitted Kitchen Integrated with Well-Known Gaggenau App | High Quality Furnished / LED Spotlights / Sizable Private | Air Ventilation / Underfloor Heating / Air Conditioning | On site gym included | EPC-B | Wooden floors throughout | 24 Hr Concierge / 24 Hr Security / Communal Gardens | Luxurious Bathrooms | Nearby Imperial Wharf Overground Station