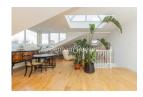

# ■ 3 Bedrooms □ 2 Bathrooms □ Furnished

A superb, split-level apartment offering generous space situated on a soughtafter residential road, moments from the Bakerloo line and Paddington Recreation Ground.

### **Property features**

Spacious reception room | Modern kitchen | Three well-proportioned bedrooms | En-suite bathroom | Additional family bathroom | EPC- D | Private balcony | fully fitted kitchen | Permit parking available | Nearby Station Bakerloo line and Paddington