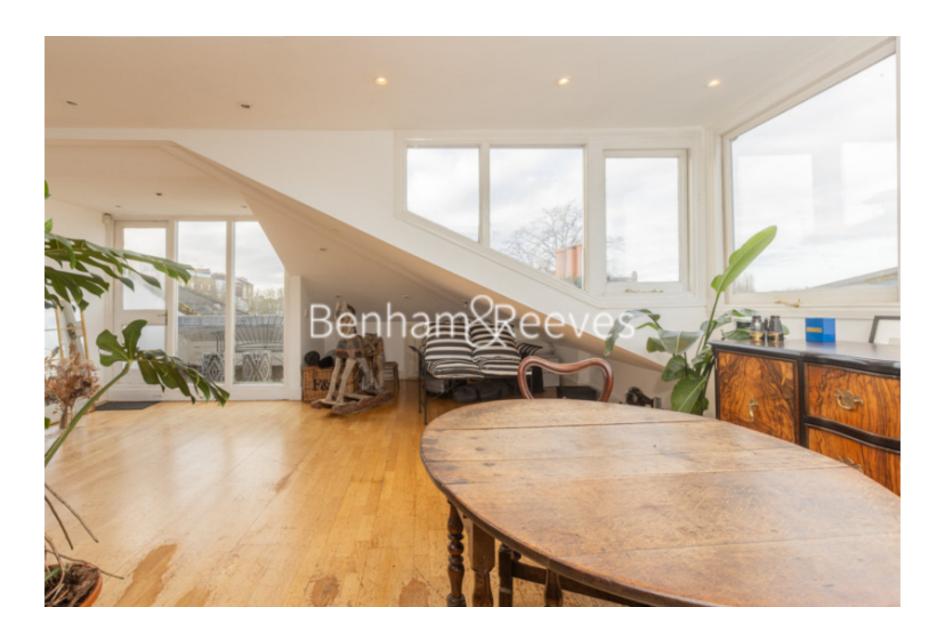

# ■ 3 Bedrooms □ 2 Bathrooms □ Furnished

A superb, split-level apartment offering generous space situated on a soughtafter residential road, moments from the Bakerloo line and Paddington Recreation Ground.

### **Property features**

Spacious reception room | Modern kitchen | Three well-proportioned bedrooms | En-suite bathroom | Additional family bathroom | EPC- D | Private balcony | fully fitted kitchen | Permit parking available | Nearby Station Bakerloo line and Paddington