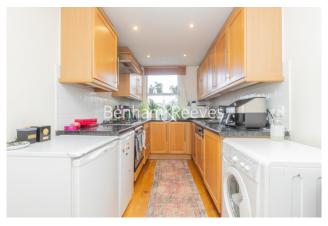

### **Property features**

Spacious reception room | Modern kitchen | Three well-proportioned bedrooms | En-suite bathroom | Additional family bathroom | EPC- D | Private balcony | fully fitted kitchen | Permit parking available | Nearby Station Bakerloo line and Paddington