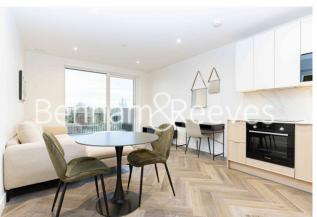

### **Property features**

Fully Furnished | Double Bedroom | Full and Contemporary Furnishings | Fully Fitted Kitchen | Private Balcony with Scenic Views | EPC-C | Concierge Services | Communal Roof Garden & Communal Cinema Room | Intercom Access | Hendon Station and Colindale Underground Station