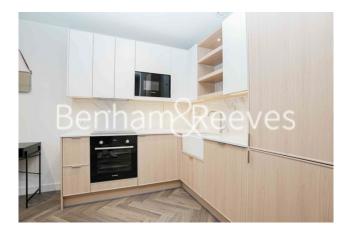

### **Property features**

Fully Furnished | Double Bedroom | Full and Contemporary Furnishings | Fully Fitted Kitchen | Private Balcony with Scenic Views | EPC-C | Concierge Services | Communal Roof Garden & Communal Cinema Room | Intercom Access | Hendon Station and Colindale Underground Station