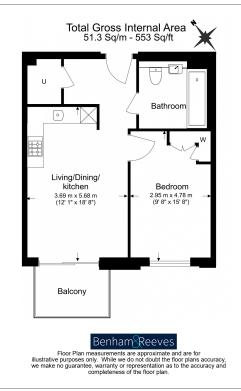

## 🛋 1 Bedroom 🖼 1 Bathroom 🖽 Furnished

This exceptionally elegant apartment is situated in a sought-after prestigious development in Hendon. Designed for contemporary living and benefitting from convenient Thameslink transport connections to the City centre.

### **Property features**

Fully Furnished | Double Bedroom | Full and Contemporary Furnishings | Fully Fitted Kitchen | Private Balcony with Scenic Views | EPC-C | Concierge Services | Communal Roof Garden & Communal Cinema Room | Intercom Access | Hendon Station and Colindale Underground Station