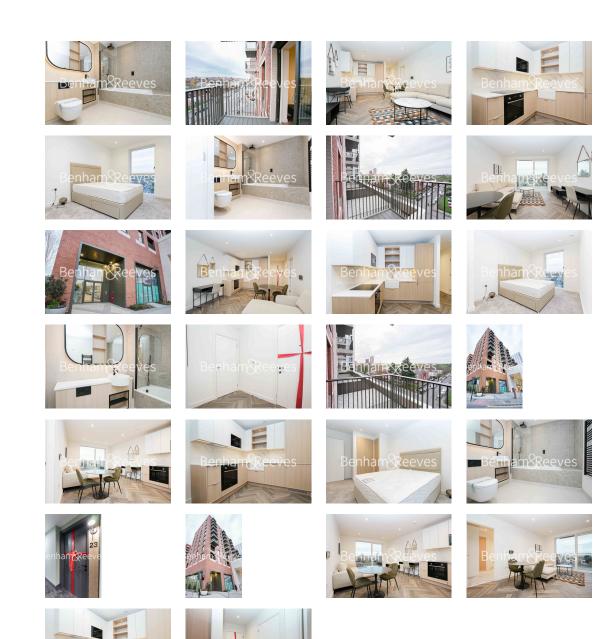

## 🛋 1 Bedroom 🖼 1 Bathroom 🖽 Furnished

This exceptionally elegant apartment is situated in a sought-after prestigious development in Hendon. Designed for contemporary living and benefitting from convenient Thameslink transport connections to the City centre.

### **Property features**

Fully Furnished | Double Bedroom | Full and Contemporary Furnishings | Fully Fitted Kitchen | Private Balcony with Scenic Views | EPC-C | Concierge Services | Communal Roof Garden & Communal Cinema Room | Intercom Access | Hendon Station and Colindale Underground Station