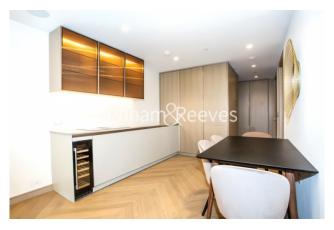

One St John's Wood, Hampstead, NW8

£1,400 per week, £6,067 per month + fees

■ 2 Bedrooms ■ 2 Bathrooms ■ Furnished

Spacious 4th floor apartment situated within the newest development in St John's Wood opposite Lord's Cricket Ground and a mere 0.4 miles from St John's Wood Underground Station (Jubilee line) and the entrance to Regent's Park.

## **Property features**

2 Double Bed | The Most Sought After Block In NW8 | Gym, Sauna & Steam Room | Luxury 20 Meter Pool | Club Lounge & Roof Gdn | EPC-B | Over 440 Sq Feet | Sep Living & Sleeping Areas | Furnished to a High Standard | Nearby St John's Wood Underground Station