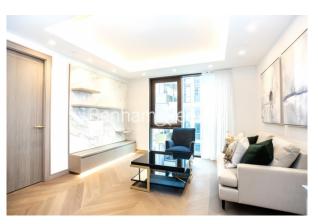

One St John's Wood, Hampstead, NW8

£1,400 per week, £6,067 per month + fees

■ 2 Bedrooms ■ 2 Bathrooms ■ Furnished

Spacious 4th floor apartment situated within the newest development in St John's Wood opposite Lord's Cricket Ground and a mere 0.4 miles from St John's Wood Underground Station (Jubilee line) and the entrance to Regent's Park.

## **Property features**

2 Double Bed | The Most Sought After Block In NW8 | Gym, Sauna & Steam Room | Luxury 20 Meter Pool | Club Lounge & Roof Gdn | EPC-B | Over 440 Sq Feet | Sep Living & Sleeping Areas | Furnished to a High Standard | Nearby St John's Wood Underground Station