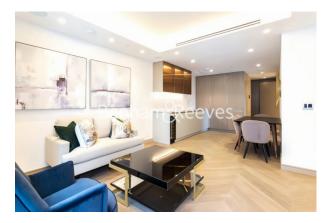

One St John's Wood, Hampstead, NW8

£1,400 per week, £6,067 per month + fees

■ 2 Bedrooms ■ 2 Bathrooms ■ Furnished

Spacious 4th floor apartment situated within the newest development in St John's Wood opposite Lord's Cricket Ground and a mere 0.4 miles from St John's Wood Underground Station (Jubilee line) and the entrance to Regent's Park.

## **Property features**

2 Double Bed | The Most Sought After Block In NW8 | Gym, Sauna & Steam Room | Luxury 20 Meter Pool | Club Lounge & Roof Gdn | EPC-B | Over 440 Sq Feet | Sep Living & Sleeping Areas | Furnished to a High Standard | Nearby St John's Wood Underground Station