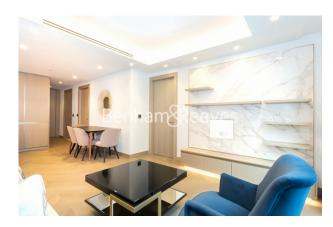

One St John's Wood, Hampstead, NW8

£1,400 per week, £6,067 per month + fees

■ 2 Bedrooms ■ 2 Bathrooms ■ Furnished

Spacious 4th floor apartment situated within the newest development in St John's Wood opposite Lord's Cricket Ground and a mere 0.4 miles from St John's Wood Underground Station (Jubilee line) and the entrance to Regent's Park.

## **Property features**

2 Double Bed | The Most Sought After Block In NW8 | Gym, Sauna & Steam Room | Luxury 20 Meter Pool | Club Lounge & Roof Gdn | EPC-B | Over 440 Sq Feet | Sep Living & Sleeping Areas | Furnished to a High Standard | Nearby St John's Wood Underground Station