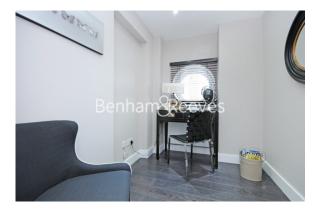

## **Property features**

Well-presented apartment | Large reception area with dining space and large windows | Separate kitchen with modern appliances | Generous double bedrooms with built-in storage | Two en-suite bathrooms and a family-sized bathroom | EPC-C | Fitted showers, heated towel rails, and cabinets in bathroom | Elevators providing access to all floors | Furnished | Swiss Cottage and St Johns Wood stations (Jubilee Line)