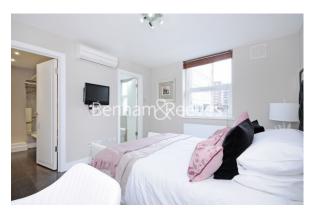

## **Property features**

Well-presented apartment | Large reception area with dining space and large windows | Separate kitchen with modern appliances | Generous double bedrooms with built-in storage | Two en-suite bathrooms and a family-sized bathroom | EPC-C | Fitted showers, heated towel rails, and cabinets in bathroom | Elevators providing access to all floors | Furnished | Swiss Cottage and St Johns Wood stations (Jubilee Line)