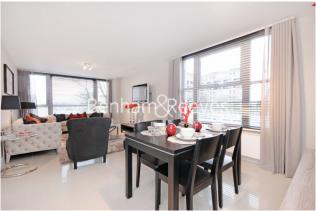

## **Property features**

Well-presented apartment | Large reception area with dining space and large windows | Separate kitchen with modern appliances | Generous double bedrooms with built-in storage | Two en-suite bathrooms and a family-sized bathroom | EPC-C | Fitted showers, heated towel rails, and cabinets in bathroom | Elevators providing access to all floors | Furnished | Swiss Cottage and St Johns Wood stations (Jubilee Line)