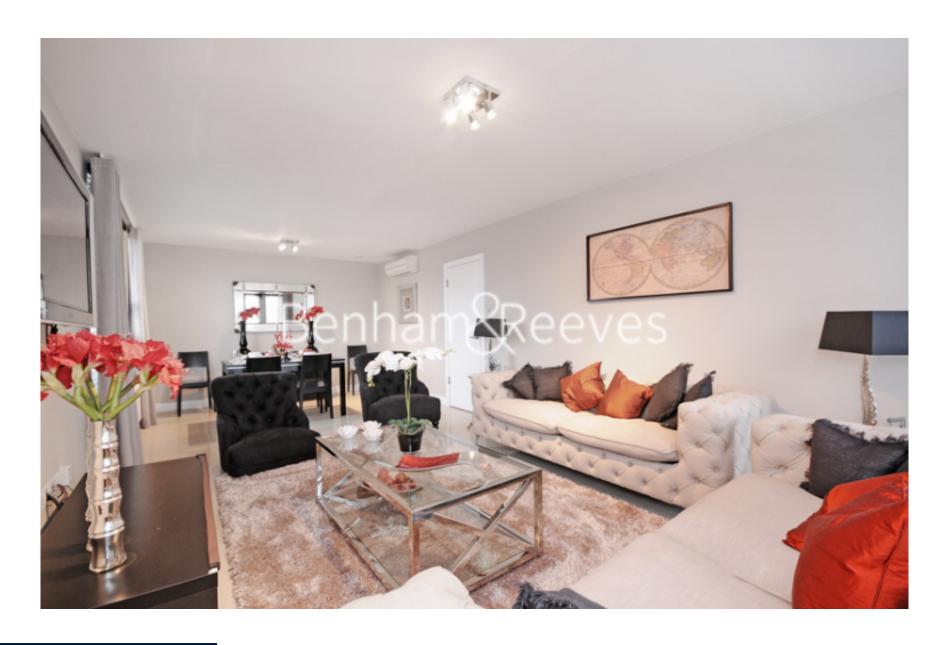

St. Johns Wood Park, Hampstead, NW8

£1,300 per week, £5,633 per month + fees

☐ 3 Bedrooms ☐ 2 Bathrooms ☐ Furnished

A well-presented large apartment set in a portered block in St John's Wood, featuring contemporary furnishings throughout. Within easy access of Swiss Cottage and St Johns Wood stations (Jubilee Line).

## **Property features**

Well-presented apartment | Large reception area with dining space and large windows | Separate kitchen with modern appliances | Generous double bedrooms with built-in storage | Two en-suite bathrooms and a family-sized bathroom | EPC-C | Fitted showers, heated towel rails, and cabinets in bathroom | Elevators providing access to all floors | Furnished | Swiss Cottage and St Johns Wood stations (Jubilee Line)