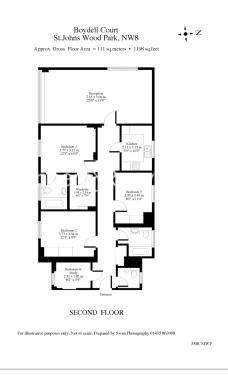

St. Johns Wood Park, Hampstead, NW8

£1,300 per week, £5,633 per month + fees

☐ 3 Bedrooms ☐ 2 Bathrooms ☐ Furnished

A well-presented large apartment set in a portered block in St John's Wood, featuring contemporary furnishings throughout. Within easy access of Swiss Cottage and St Johns Wood stations (Jubilee Line).

## **Property features**

Well-presented apartment | Large reception area with dining space and large windows | Separate kitchen with modern appliances | Generous double bedrooms with built-in storage | Two en-suite bathrooms and a family-sized bathroom | EPC-C | Fitted showers, heated towel rails, and cabinets in bathroom | Elevators providing access to all floors | Furnished | Swiss Cottage and St Johns Wood stations (Jubilee Line)