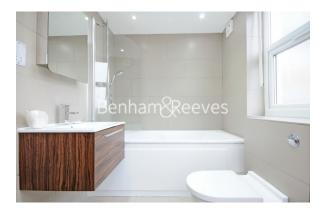

## **Property features**

Well-presented apartment | Large reception area with dining space and large windows | Separate kitchen with modern appliances | Generous double bedrooms with built-in storage | Two en-suite bathrooms and a family-sized bathroom | EPC-C | Fitted showers, heated towel rails, and cabinets in bathroom | Elevators providing access to all floors | Furnished | Swiss Cottage and St Johns Wood stations (Jubilee Line)