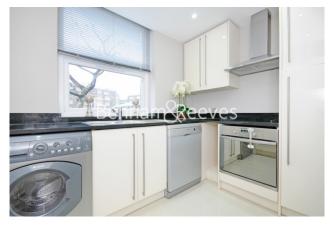

## **Property features**

Well-presented apartment | Large reception area with dining space and large windows | Separate kitchen with modern appliances | Generous double bedrooms with built-in storage | Two en-suite bathrooms and a family-sized bathroom | EPC-C | Fitted showers, heated towel rails, and cabinets in bathroom | Elevators providing access to all floors | Furnished | Swiss Cottage and St Johns Wood stations (Jubilee Line)