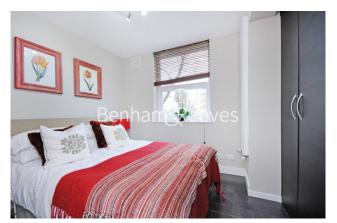

## **Property features**

Well-presented apartment | Large reception area with dining space and large windows | Separate kitchen with modern appliances | Generous double bedrooms with built-in storage | Two en-suite bathrooms and a family-sized bathroom | EPC-C | Fitted showers, heated towel rails, and cabinets in bathroom | Elevators providing access to all floors | Furnished | Swiss Cottage and St Johns Wood stations (Jubilee Line)