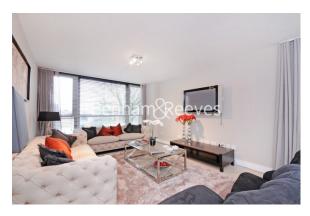

## **Property features**

Well-presented apartment | Large reception area with dining space and large windows | Separate kitchen with modern appliances | Generous double bedrooms with built-in storage | Two en-suite bathrooms and a family-sized bathroom | EPC-C | Fitted showers, heated towel rails, and cabinets in bathroom | Elevators providing access to all floors | Furnished | Swiss Cottage and St Johns Wood stations (Jubilee Line)