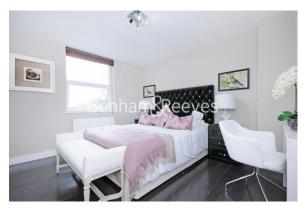

## **Property features**

Well-presented apartment | Large reception area with dining space and large windows | Separate kitchen with modern appliances | Generous double bedrooms with built-in storage | Two en-suite bathrooms and a family-sized bathroom | EPC-C | Fitted showers, heated towel rails, and cabinets in bathroom | Elevators providing access to all floors | Furnished | Swiss Cottage and St Johns Wood stations (Jubilee Line)