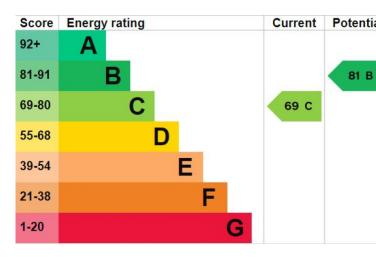

## **Property features**

Well-presented apartment | Large reception area with dining space and large windows | Separate kitchen with modern appliances | Generous double bedrooms with built-in storage | Two en-suite bathrooms and a family-sized bathroom | EPC-C | Fitted showers, heated towel rails, and cabinets in bathroom | Elevators providing access to all floors | Furnished | Swiss Cottage and St Johns Wood stations (Jubilee Line)