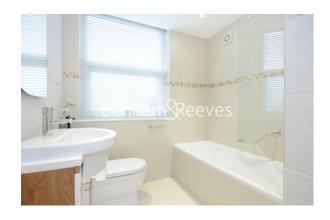

## **Property features**

Well-presented apartment | Large reception area with dining space and large windows | Separate kitchen with modern appliances | Generous double bedrooms with built-in storage | Two en-suite bathrooms and a family-sized bathroom | EPC-C | Fitted showers, heated towel rails, and cabinets in bathroom | Elevators providing access to all floors | Furnished | Swiss Cottage and St Johns Wood stations (Jubilee Line)