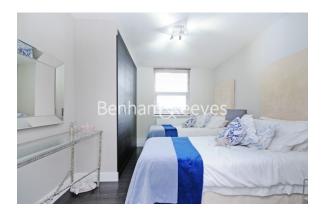

## **Property features**

Well-presented apartment | Large reception area with dining space and large windows | Separate kitchen with modern appliances | Generous double bedrooms with built-in storage | Two en-suite bathrooms and a family-sized bathroom | EPC-C | Fitted showers, heated towel rails, and cabinets in bathroom | Elevators providing access to all floors | Furnished | Swiss Cottage and St Johns Wood stations (Jubilee Line)