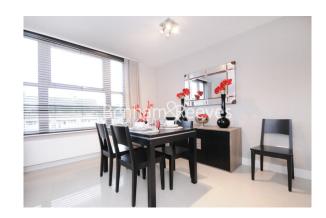

## **Property features**

Well-presented apartment | Large reception area with dining space and large windows | Separate kitchen with modern appliances | Generous double bedrooms with built-in storage | Two en-suite bathrooms and a family-sized bathroom | EPC-C | Fitted showers, heated towel rails, and cabinets in bathroom | Elevators providing access to all floors | Furnished | Swiss Cottage and St Johns Wood stations (Jubilee Line)