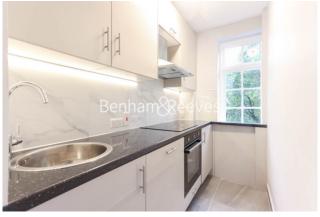

### **Property features**

Recently refurnished Apartment | Separate Kitchen and bathroom | Portered Building, Entry Phone System | Wooden flooring | Hot water included in the rent | EPC-D | Close to Amenities | Furnished | Close to St John's Wood High Street and Tube Station