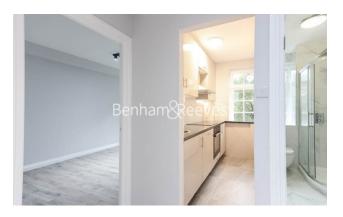

### **Property features**

Recently refurnished Apartment | Separate Kitchen and bathroom | Portered Building, Entry Phone System | Wooden flooring | Hot water included in the rent | EPC-D | Close to Amenities | Furnished | Close to St John's Wood High Street and Tube Station