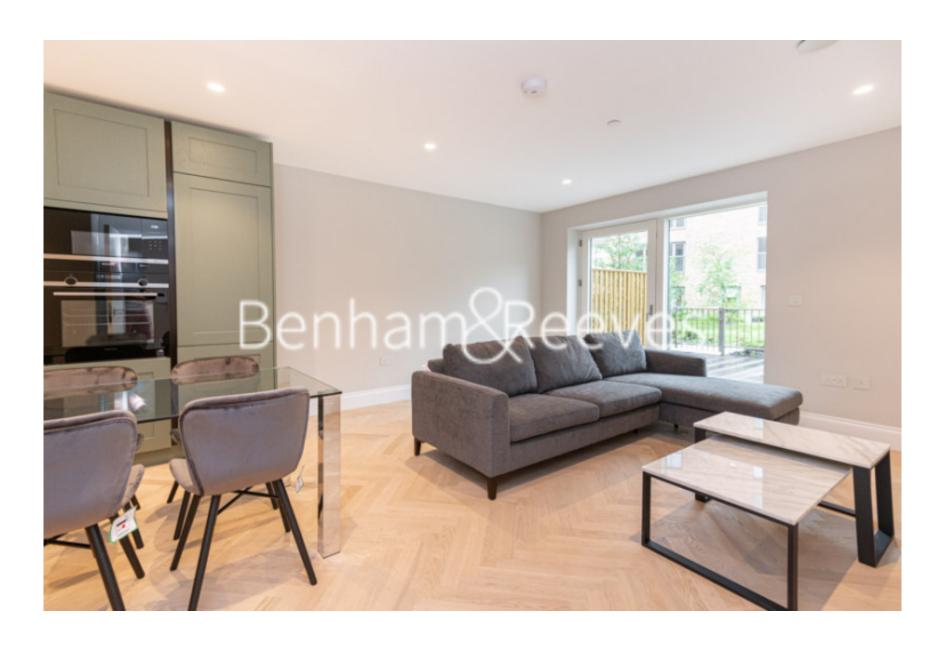

**Explorer Way, Hampstead, NW7** 

£462 per week, £2,002 per month + fees

□ 1 Bedroom □ 1 Bathroom □ Furnished

High-specification first floor apartment, with private car park space, situated within a luxury development close to Mill Hill East Underground Station, golf course, and green open spaces.

## **Property features**

Brand New Development | Bright and spacious | Open Plan kitchen | Private Terrace | Modern appliances | EPC-B | Private car park | Underfloor Heating | 24-Hour Concierge | Nearby Mill Hill East Underground Station