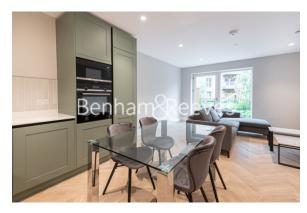

**Explorer Way, Hampstead, NW7** 

£462 per week, £2,002 per month + fees

□ 1 Bedroom □ 1 Bathroom □ Furnished

High-specification first floor apartment, with private car park space, situated within a luxury development close to Mill Hill East Underground Station, golf course, and green open spaces.

## **Property features**

Brand New Development | Bright and spacious | Open Plan kitchen | Private Terrace | Modern appliances | EPC-B | Private car park | Underfloor Heating | 24-Hour Concierge | Nearby Mill Hill East Underground Station