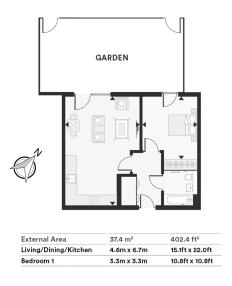

**Explorer Way, Hampstead, NW7** 

£462 per week, £2,002 per month + fees

□ 1 Bedroom □ 1 Bathroom □ Furnished

High-specification first floor apartment, with private car park space, situated within a luxury development close to Mill Hill East Underground Station, golf course, and green open spaces.

## **Property features**

Brand New Development | Bright and spacious | Open Plan kitchen | Private Terrace | Modern appliances | EPC-B | Private car park | Underfloor Heating | 24-Hour Concierge | Nearby Mill Hill East Underground Station