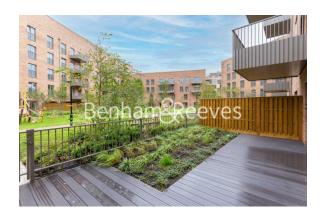

**Explorer Way, Hampstead, NW7** 

£462 per week, £2,002 per month + fees

□ 1 Bedroom □ 1 Bathroom □ Furnished

High-specification first floor apartment, with private car park space, situated within a luxury development close to Mill Hill East Underground Station, golf course, and green open spaces.

## **Property features**

Brand New Development | Bright and spacious | Open Plan kitchen | Private Terrace | Modern appliances | EPC-B | Private car park | Underfloor Heating | 24-Hour Concierge | Nearby Mill Hill East Underground Station