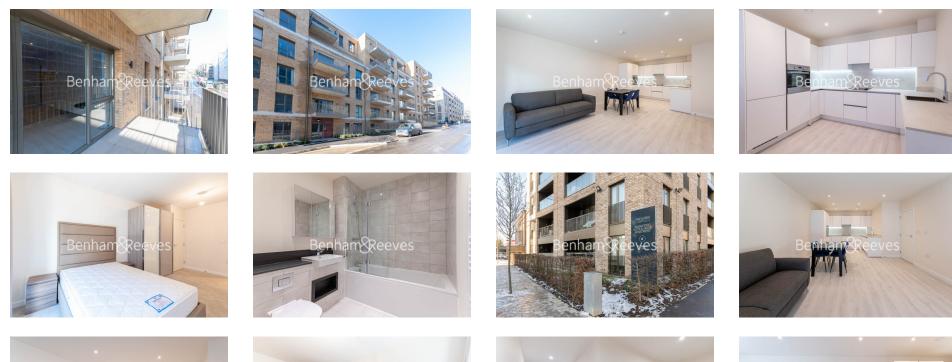

### **Royal Engineers Way, Hampstead, NW7**

£519 per week, £2,250 per month + fees

### 🛋 2 Bedrooms 🛛 🛱 2 Bathrooms 🕮 Furnished

High specification second floor apartment with secure underground parking and private terrace in a new development in MILL HILL. Just minutes away from Mill Hill East Underground Station (Northern Line).

### **Property features**

Brand New development | Underground Parking | Private Balcony | Open Plan | Two bathrooms | EPC-B | Underfloor heating | Lift | Wood floors | Moments from Mill Hill Station

For more information about this property, please call our Hampstead branch on