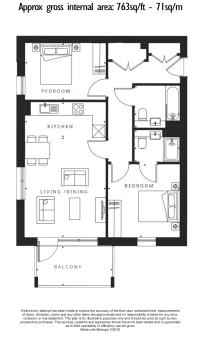

## 🛋 2 Bedrooms 🛛 🛱 2 Bathrooms 🕮 Furnished

A spacious and bright, second floor apartment with secure underground parking, and large balcony overlooking The City. Mill Hill East underground Station is less than a five-minute walk away.

### **Property features**

Superb interior design | Master En-suite | Fully fitted kitchen | Great Storage | Private Balcony | EPC-B | Underground parking | Furnished | Nearby Mill Hill East Underground Station