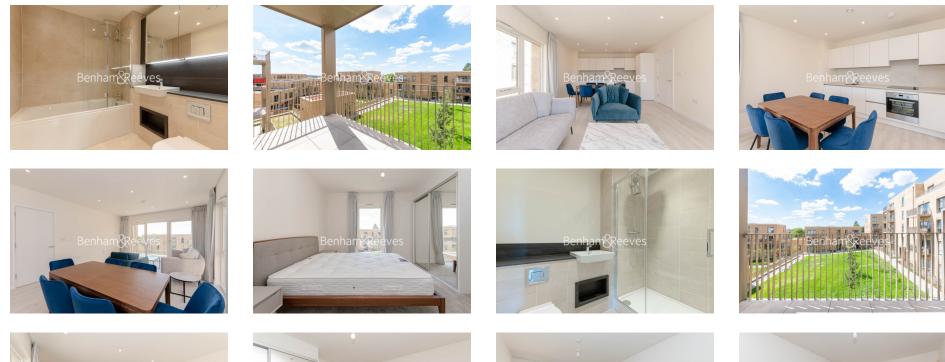

## 🛋 2 Bedrooms 🛛 🛱 2 Bathrooms 🕮 Furnished

A spacious and bright, second floor apartment with secure underground parking, and large balcony overlooking The City. Mill Hill East underground Station is less than a five-minute walk away.

### **Property features**

Superb interior design | Master En-suite | Fully fitted kitchen | Great Storage | Private Balcony | EPC-B | Underground parking | Furnished | Nearby Mill Hill East Underground Station