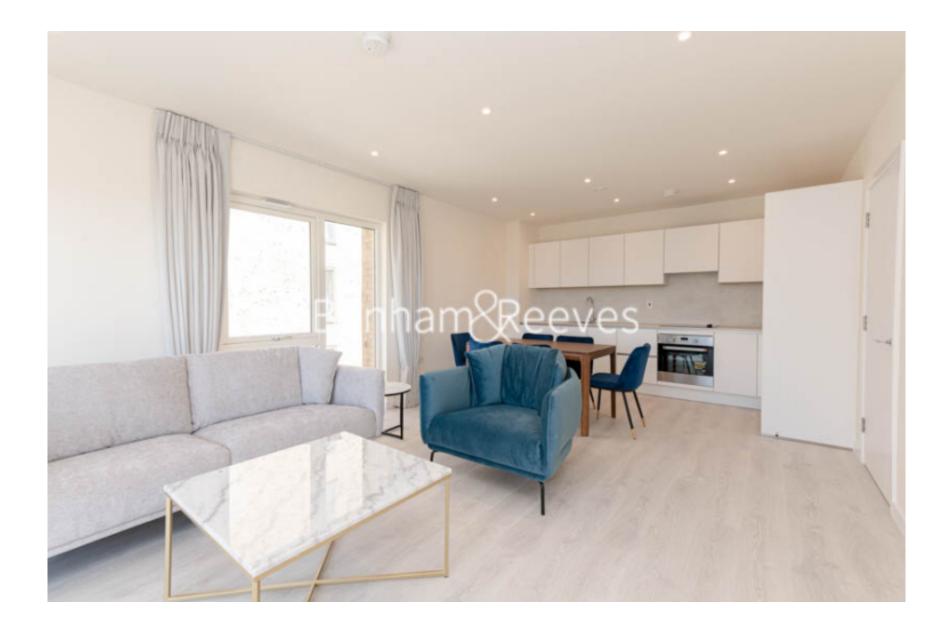

## 🛋 2 Bedrooms 🛛 🛱 2 Bathrooms 🕮 Furnished

A spacious and bright, second floor apartment with secure underground parking, and large balcony overlooking The City. Mill Hill East underground Station is less than a five-minute walk away.

### **Property features**

Superb interior design | Master En-suite | Fully fitted kitchen | Great Storage | Private Balcony | EPC-B | Underground parking | Furnished | Nearby Mill Hill East Underground Station