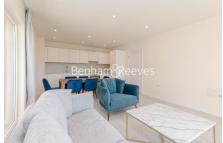

## 🛋 2 Bedrooms 🛛 🛱 2 Bathrooms 🕮 Furnished

A spacious and bright, second floor apartment with secure underground parking, and large balcony overlooking The City. Mill Hill East underground Station is less than a five-minute walk away.

### **Property features**

Superb interior design | Master En-suite | Fully fitted kitchen | Great Storage | Private Balcony | EPC-B | Underground parking | Furnished | Nearby Mill Hill East Underground Station