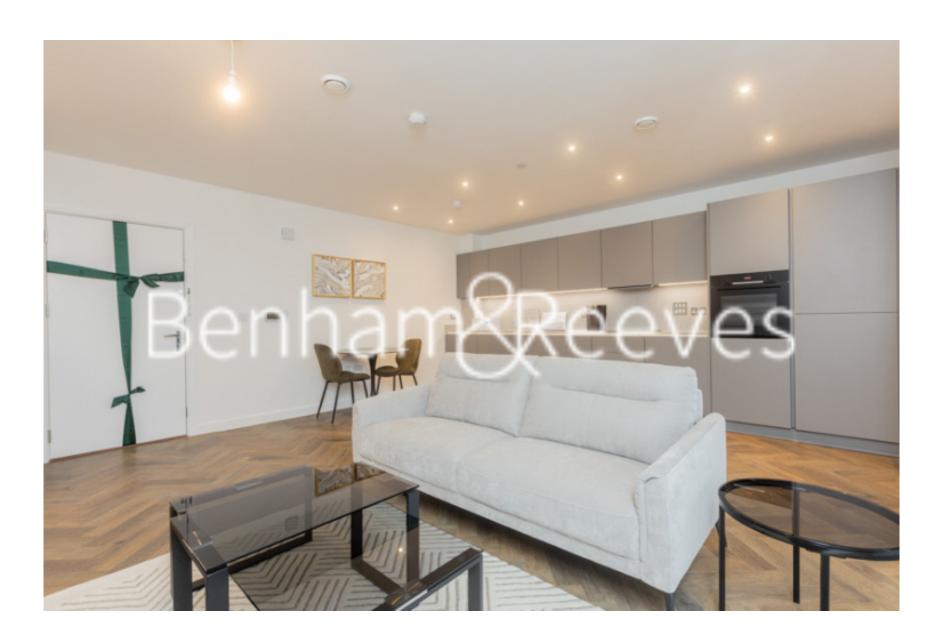

North West Quarter, Hampstead, NW6

£577 per week, £2,500 per month + fees

■ 1 Bedroom ■ 1 Bathroom ■ Furnished

This exceptional 7th floor apartment is situated within highly desirable development in Zone 2, a convenient short walk from Queens Park station giving access to the Bakerloo line.

## **Property features**

Spacious Double Bedroom | Three Piece Bathroom | Fitted Contemporary Kitchen | BOSCH Kitchen Appliances | Home-Office ready - fitted with Hyper-optic Broadband | EPC-C | Communal Roof Garden | Private Balcony | Scenic Views / Concierge service | Transport Via Queen's Park