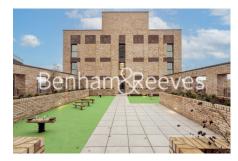

## **Property features**

Spacious Double Bedroom | Three Piece Bathroom | Fitted Contemporary Kitchen | BOSCH Kitchen Appliances | Home-Office ready - fitted with Hyper-optic Broadband | EPC-C | Communal Roof Garden | Private Balcony | Scenic Views / Concierge service | Transport Via Queen's Park