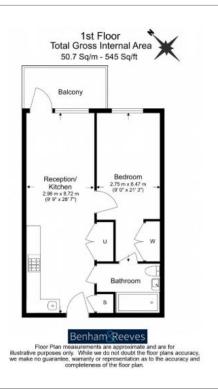

## **Property features**

Brand New Development | Spacious One-Bedroom Apartment | One Bathroom | Private Balcony | Exclusive On-Site Gym | EPC-B | Dedicated Concierge Service in the Building | Conveniently Located Near West Hampstead's Amenities | Nearby West Hampstead Station