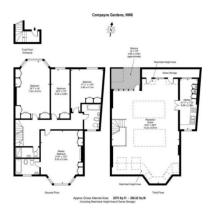

### **Property features**

4 Bedrooms | 3 Baths (1 En Suite) | Large Reception | Fitted Kitchen | Unfurnished | EPC-D | Terrace | Elegant wood floors | Dining Area | Close to Finchley Road (Jubilee Line)