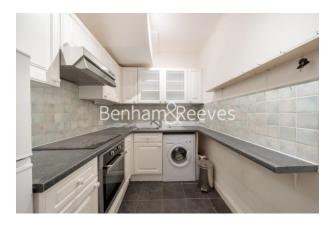

## **Property features**

Studio | Furnished | Separate full-size bathroom | 1 Reception | Built in storage space | EPC-C | Fully Equipped Kitchen | Abundant Windows | Access To Local Amenities | Walking distance to Finchley road Station