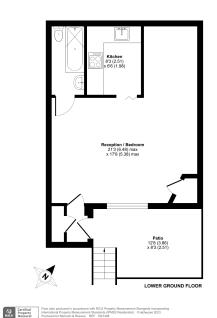

**Greencroft Gardens, Hampstead, NW6** 

£317 per week, £1,375 per month + fees



Explore a delightful and snug studio apartment available for rent in the heart of NW6. Located a brief walk from Finchley Road Station.

Please **click here** for full detail

## **Property features**

Studio | Furnished | Separate full-size bathroom | 1 Reception | Built in storage space | EPC-C | Fully Equipped Kitchen | Abundant Windows | Access To Local Amenities | Walking distance to Finchley road Station

For more information about this property, please call our Hampstead branch on

020 7435 9681





















£317 per week, £1,375 per month + fees

## Greencroft Gardens, London, NW6 Approximate Area = 392 sq ft / 36.4 sq m





## London branches open six days a week Mon - Sat

Canary Wharf | City | Colindale | Dartmouth Park | Ealing | Fulham Hammersmith | Hampstead | Highgate | Hyde Park | Kensington | Kew Knightsbridge | Nine Elms | Shoreditch | Southall | Surrey Quays Wapping | Wembley | White City | Woolwich







## International offices

China | Hong Kong SAR | India | Indonesia | Qatar | Malaysia | Middle East | Pakistan Singapore | South Africa | Thailand | Turkey