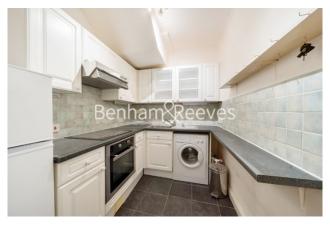

## **Property features**

Studio | Furnished | Separate full-size bathroom | 1 Reception | Built in storage space | EPC-C | Fully Equipped Kitchen | Abundant Windows | Access To Local Amenities | Walking distance to Finchley road Station