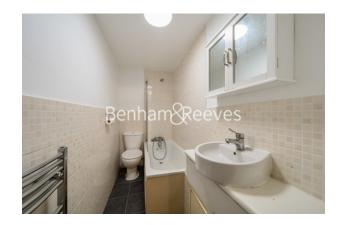

## **Property features**

Studio | Furnished | Separate full-size bathroom | 1 Reception | Built in storage space | EPC-C | Fully Equipped Kitchen | Abundant Windows | Access To Local Amenities | Walking distance to Finchley road Station