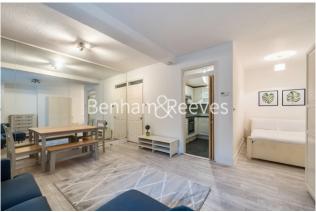

## **Property features**

Studio | Furnished | Separate full-size bathroom | 1 Reception | Built in storage space | EPC-C | Fully Equipped Kitchen | Abundant Windows | Access To Local Amenities | Walking distance to Finchley road Station