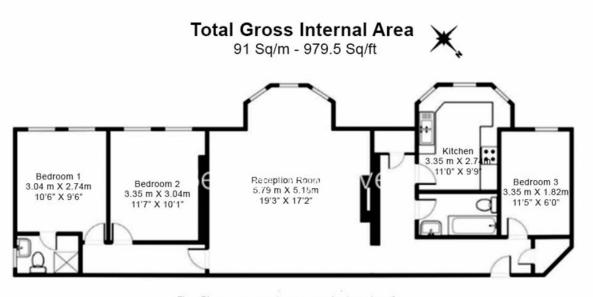

## Langland Mansions, Hampstead, NW3

£750 per week, £3,250 per month + fees

Floor Plan measurements are approximate and are for illustrative purposes only. While we do not doubt the floor plans accuracy, we make no guarantee, warranty or representation as to the accuracy and completeness of the floor plan.