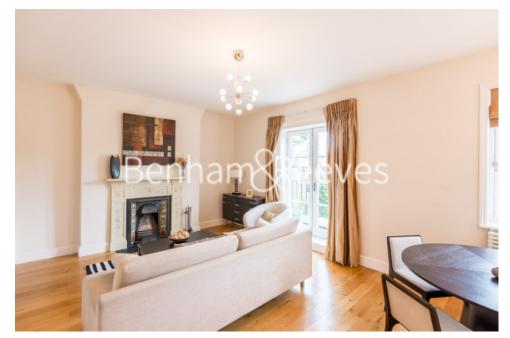

### 🛋 1 Bedroom 🛛 🛱 1 Bathroom 🕮 Furnished

Stylish recently refurbished 2nd floor apartment situated in an elegant Victorian conversion, overlooking Hampstead Heath which is located minutes away. Perfectly located moments from Hampstead Underground Station.

1 Bedroom | 1 Bathroom | Reception | Furnished | Fitted Kitchen | EPC-C | Victorian Conversion |

Please click here for full detail

**Property features** 

For more information about this property,

Private Balcony | Nearby Hampstead Tube Station