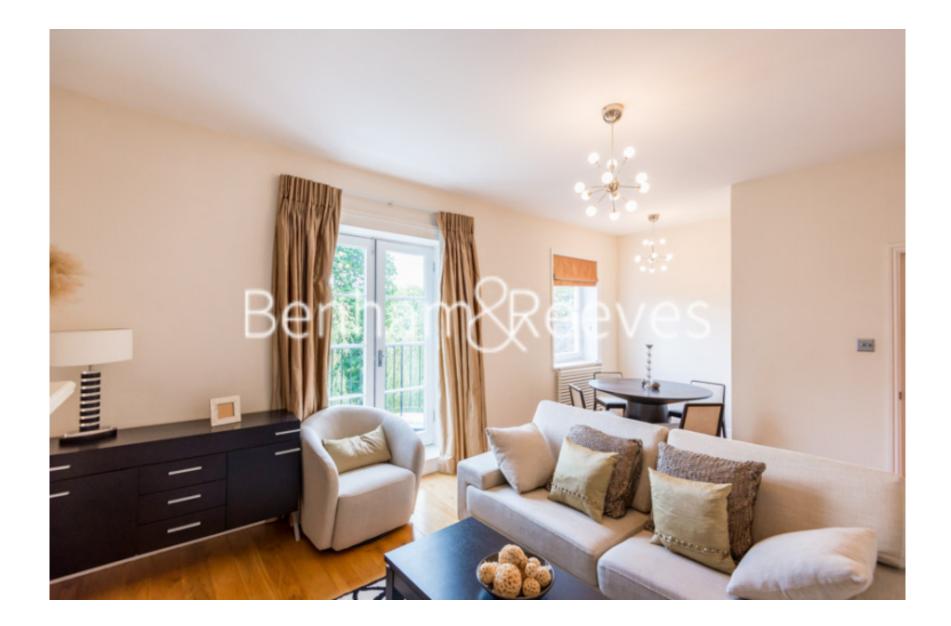

Well Walk, Hampstead, NW3

£525 per week, £2,275 per month + fees

### 🛋 1 Bedroom 🛛 🛱 1 Bathroom 🕮 Furnished

Stylish recently refurbished 2nd floor apartment situated in an elegant Victorian conversion, overlooking Hampstead Heath which is located minutes away. Perfectly located moments from Hampstead Underground Station.

1 Bedroom | 1 Bathroom | Reception | Furnished | Fitted Kitchen | EPC-C | Victorian Conversion |

Please click here for full detail

**Property features** 

For more information about this property,

Private Balcony | Nearby Hampstead Tube Station