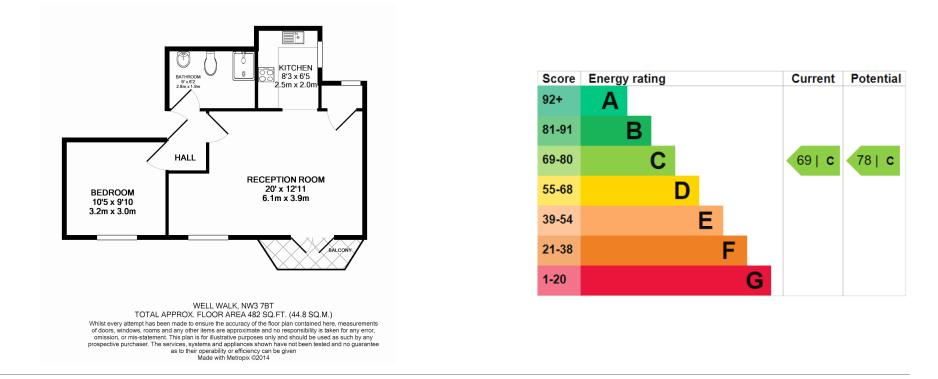

1 Bedroom | 1 Bathroom | Reception | Furnished | Fitted Kitchen | EPC-C | Victorian Conversion |

Please click here for full detail

**Property features** 

For more information about this property,

Private Balcony | Nearby Hampstead Tube Station