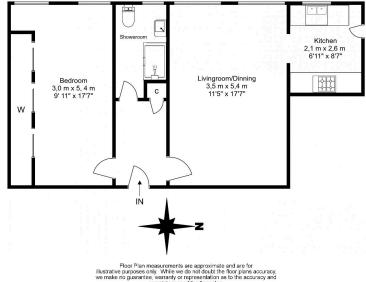

## **Prince Arthur Road, Hampstead, NW3**

£600 per week, £2,600 per month + fees

Total Grand Internal Area
49.9 sq.m / 537 sq.m