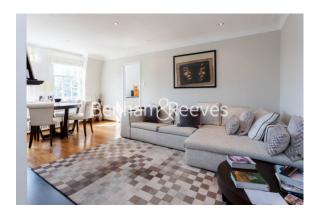

**Prince Arthur Road, Hampstead, NW3** 

£600 per week, £2,600 per month + fees

■ 1 Bedroom ■ 1 Bathroom □ Furnished

Stunning, elegant apartment set in a Portered building situated in a soughtafter Hampstead location, moments away from local Amenities and Transport Links. Conveniently located a short walk from Hampstead Underground (Northern Line)

## **Property features**

Furnished | High Specification | Wood floors | Well-proportioned throughout | Walk in Shower | EPC-E | Porter | Parking | Gas Central Heating & Hot Water Included | Moments from Hampstead Station