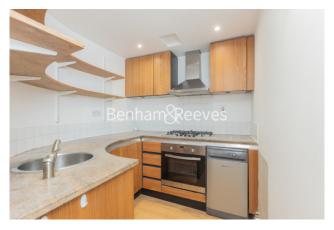

**Yorkshire Place, Hampstead, NW3** 

£575 per week, £2,492 per month + fees

🖃 2 Bedrooms ➡ 2 Bathrooms ➡ Unfurnished

A beautifully refurbished apartment situated on the lower ground floor of an elegant period conversion, moments from the amenities of Heath Street and Hampstead High Street.

## **Property features**

Two Double Bedrooms | Large Living Space | Situated On The Lower Ground Floor Of A Period Conversion | Occupying The Lower Ground Floor Of A Charming Period Conver | Ideally Located Within Moments | EPC-C | Vibrant Amenities | Heath Street And Hampstead High Street | Blending Classic Architecture With Modern Living. | Nearest Underground station Hampstead