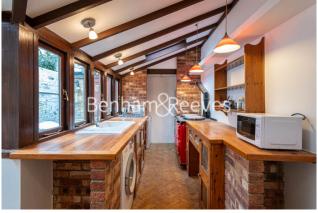

**Perrins lane, Hampstead, NW3** 

£577 per week, £2,500 per month + fees

☐ 3 Bedrooms ☐ 2 Bathrooms ☐ Part-furnished

A newly refurbished cottage situated in the heart of Hampstead Village. The property is moments from popular amenities and a short walk to Hampstead (Northern Line) underground station.

## **Property features**

Newly Refurbished | Roof Terrace | Character | Outside Patio | Great Location | EPC-D | Wood Floors | Ample Storage | Several Amenities Close By | Close To Hampstead Underground Station