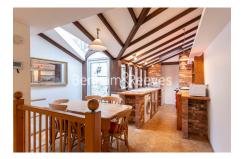

**Perrins lane, Hampstead, NW3** 

£577 per week, £2,500 per month + fees

☐ 3 Bedrooms ☐ 2 Bathrooms ☐ Part-furnished

A newly refurbished cottage situated in the heart of Hampstead Village. The property is moments from popular amenities and a short walk to Hampstead (Northern Line) underground station.

## **Property features**

Newly Refurbished | Roof Terrace | Character | Outside Patio | Great Location | EPC-D | Wood Floors | Ample Storage | Several Amenities Close By | Close To Hampstead Underground Station