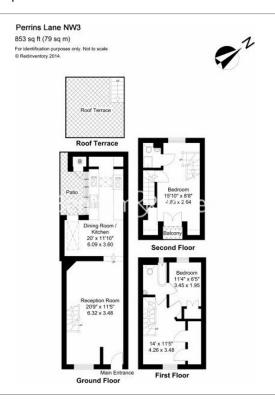

**Perrins lane, Hampstead, NW3** 

£577 per week, £2,500 per month + fees

☐ 3 Bedrooms ☐ 2 Bathrooms ☐ Part-furnished

A newly refurbished cottage situated in the heart of Hampstead Village. The property is moments from popular amenities and a short walk to Hampstead (Northern Line) underground station.

## **Property features**

Newly Refurbished | Roof Terrace | Character | Outside Patio | Great Location | EPC-D | Wood Floors | Ample Storage | Several Amenities Close By | Close To Hampstead Underground Station