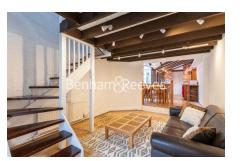

**Perrins lane, Hampstead, NW3** 

£577 per week, £2,500 per month + fees

☐ 3 Bedrooms ☐ 2 Bathrooms ☐ Part-furnished

A newly refurbished cottage situated in the heart of Hampstead Village. The property is moments from popular amenities and a short walk to Hampstead (Northern Line) underground station.

## **Property features**

Newly Refurbished | Roof Terrace | Character | Outside Patio | Great Location | EPC-D | Wood Floors | Ample Storage | Several Amenities Close By | Close To Hampstead Underground Station