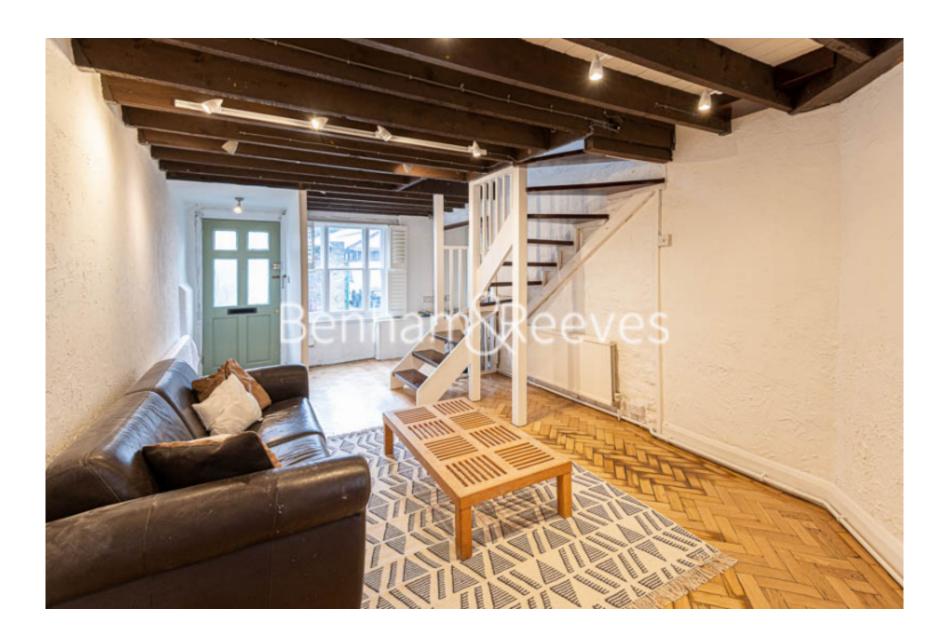

**Perrins lane, Hampstead, NW3** 

£577 per week, £2,500 per month + fees

☐ 3 Bedrooms ☐ 2 Bathrooms ☐ Part-furnished

A newly refurbished cottage situated in the heart of Hampstead Village. The property is moments from popular amenities and a short walk to Hampstead (Northern Line) underground station.

## **Property features**

Newly Refurbished | Roof Terrace | Character | Outside Patio | Great Location | EPC-D | Wood Floors | Ample Storage | Several Amenities Close By | Close To Hampstead Underground Station