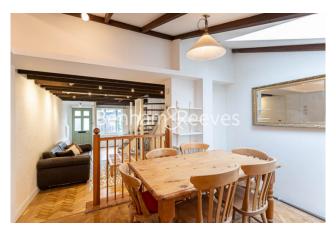

**Perrins lane, Hampstead, NW3** 

£577 per week, £2,500 per month + fees

☐ 3 Bedrooms ☐ 2 Bathrooms ☐ Part-furnished

A newly refurbished cottage situated in the heart of Hampstead Village. The property is moments from popular amenities and a short walk to Hampstead (Northern Line) underground station.

## **Property features**

Newly Refurbished | Roof Terrace | Character | Outside Patio | Great Location | EPC-D | Wood Floors | Ample Storage | Several Amenities Close By | Close To Hampstead Underground Station