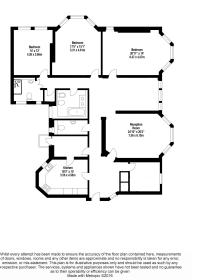

## East Heath Road, Hampstead, NW3

£1,385 per week, £6,002 per month + fees

www.benhams.com

Ground Floor Approx gross internal area: 2080sq/ft - 193sq/m