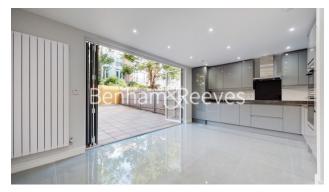

### **Property features**

A spacious 1743sqft 3 storey-townhouse located | 5 bedrooms 3 bathrooms, spacious 588sqft lounge on the 1st | Exceptionally large kitchen dining with all integrated | Spacious private rear patio garden, access from kitchen | Recently fully renovated in 2021 | EPC-C | Modern bathrooms with a spacious bathtub and 2 walk-in showe | Plenty of natural lights from all windows facing to both | Private permit parking available for the residents | Easy access to Swiss Cottage underground station