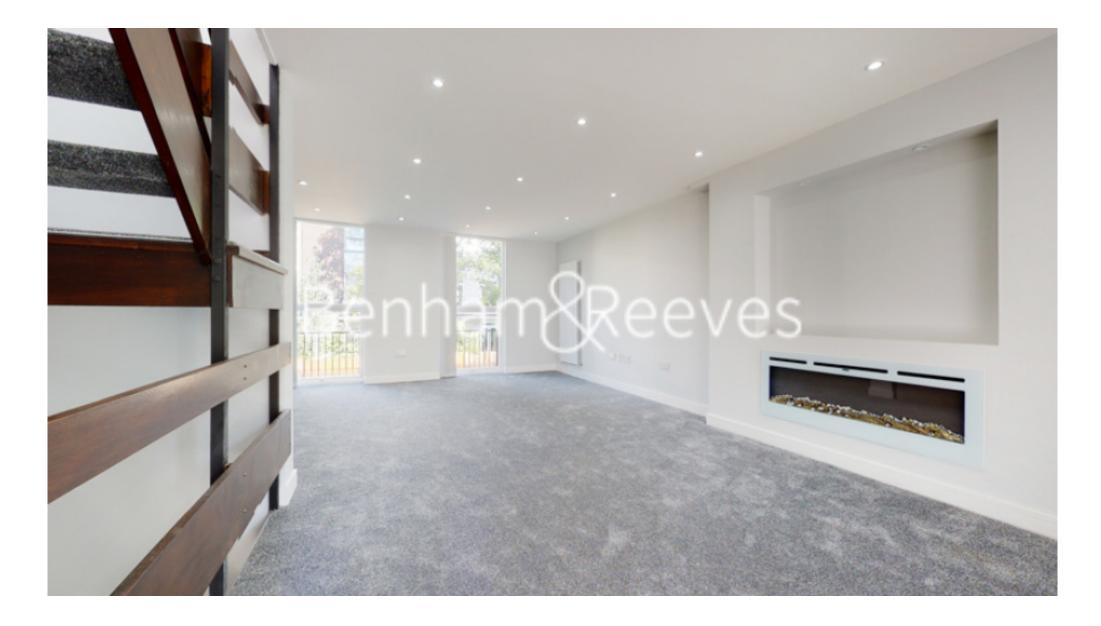

## 🛋 5 Bedrooms 🛛 🛱 3 Bathrooms 🖾 Unfurnished

A stunning, large, recently renovated 3 story townhouse, with private patio garden and private permit parking in this exclusive residential square just steps from Swiss Cottage Underground Station.

### **Property features**

A spacious 1743sqft 3 storey-townhouse located | 5 bedrooms 3 bathrooms, spacious 588sqft lounge on the 1st | Exceptionally large kitchen dining with all integrated | Spacious private rear patio garden, access from kitchen | Recently fully renovated in 2021 | EPC-C | Modern bathrooms with a spacious bathtub and 2 walk-in showe | Plenty of natural lights from all windows facing to both | Private permit parking available for the residents | Easy access to Swiss Cottage underground station