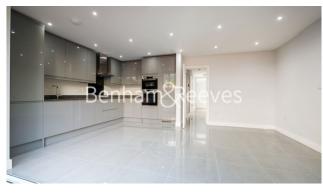

## 🛋 5 Bedrooms 🛛 🛱 3 Bathrooms 🖾 Unfurnished

A stunning, large, recently renovated 3 story townhouse, with private patio garden and private permit parking in this exclusive residential square just steps from Swiss Cottage Underground Station.

### **Property features**

A spacious 1743sqft 3 storey-townhouse located | 5 bedrooms 3 bathrooms, spacious 588sqft lounge on the 1st | Exceptionally large kitchen dining with all integrated | Spacious private rear patio garden, access from kitchen | Recently fully renovated in 2021 | EPC-C | Modern bathrooms with a spacious bathtub and 2 walk-in showe | Plenty of natural lights from all windows facing to both | Private permit parking available for the residents | Easy access to Swiss Cottage underground station