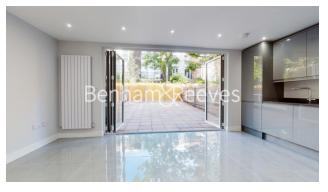

### **Property features**

A spacious 1743sqft 3 storey-townhouse located | 5 bedrooms 3 bathrooms, spacious 588sqft lounge on the 1st | Exceptionally large kitchen dining with all integrated | Spacious private rear patio garden, access from kitchen | Recently fully renovated in 2021 | EPC-C | Modern bathrooms with a spacious bathtub and 2 walk-in showe | Plenty of natural lights from all windows facing to both | Private permit parking available for the residents | Easy access to Swiss Cottage underground station