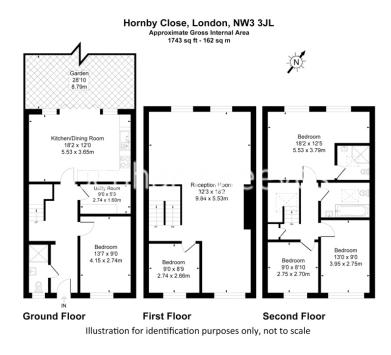

### **Property features**

A spacious 1743sqft 3 storey-townhouse located | 5 bedrooms 3 bathrooms, spacious 588sqft lounge on the 1st | Exceptionally large kitchen dining with all integrated | Spacious private rear patio garden, access from kitchen | Recently fully renovated in 2021 | EPC-C | Modern bathrooms with a spacious bathtub and 2 walk-in showe | Plenty of natural lights from all windows facing to both | Private permit parking available for the residents | Easy access to Swiss Cottage underground station