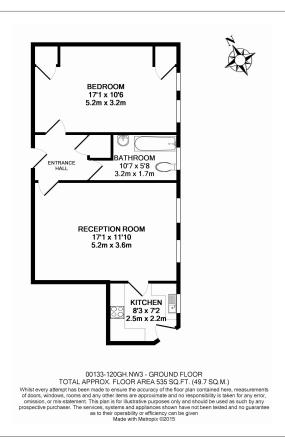

## **Property features**

1 Bedroom | 1 Bathroom | Reception | Furnished | Fitted Kitchen | EPC-D | Off Street Parking | Gas Central Heating & Hot Water | Nearby Hampstead Tube Station

For more information about this property, please call our Hampstead branch on