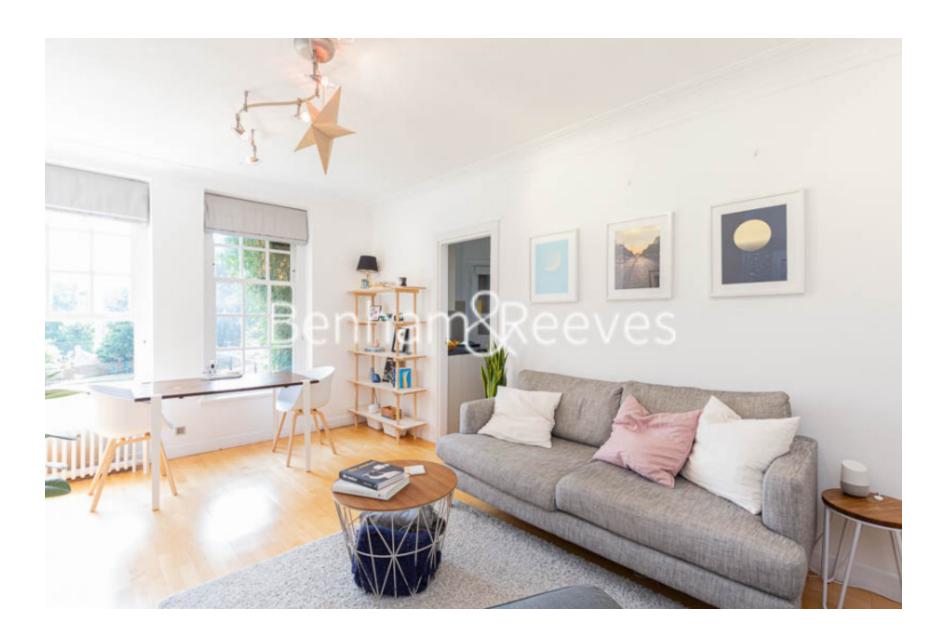

**Prince Arthur Road, Hampstead, NW3** 

£496 per week, £2,149 per month + fees

■ 1 Bedroom ■ 1 Bathroom ■ Furnished

Well-presented apartment set in a portered building within a sought-after Hampstead location close to the open spaces of Hampstead Heath. A short walk from the Hampstead Underground (Northern Line).

## **Property features**

1 Bedroom | 1 Bathroom | Reception | Furnished | Fitted Kitchen | EPC-D | Off Street Parking | Gas Central Heating & Hot Water | Nearby Hampstead Tube Station

For more information about this property, please call our Hampstead branch on