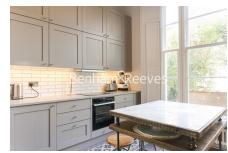

# ■ 2 Bedrooms ■ 2 Bathrooms ■ Furnished

This beautiful interior designed spacious apartment, offered furnished, is located within minutes of Swuiss Cottage Underground Station (Jubilee Line, and the open spaces of Primriose Hill and Regents Park.

### **Property features**

Two bedrooms | Two fully equipped bathrooms | Immaculate Condition | Modern appliances | Large master bedroom with en-suite | EPC-D | High ceilings | Bright and airy | Beautiful interior designed | located within minutes of Swiss Cottage Underground Station