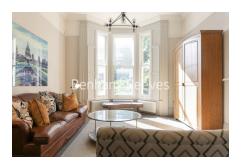

# ■ 2 Bedrooms ■ 2 Bathrooms ■ Furnished

This beautiful interior designed spacious apartment, offered furnished, is located within minutes of Swuiss Cottage Underground Station (Jubilee Line, and the open spaces of Primriose Hill and Regents Park.

### **Property features**

Two bedrooms | Two fully equipped bathrooms | Immaculate Condition | Modern appliances | Large master bedroom with en-suite | EPC-D | High ceilings | Bright and airy | Beautiful interior designed | located within minutes of Swiss Cottage Underground Station