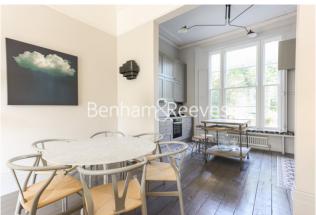

# ■ 2 Bedrooms ■ 2 Bathrooms ■ Furnished

This beautiful interior designed spacious apartment, offered furnished, is located within minutes of Swuiss Cottage Underground Station (Jubilee Line, and the open spaces of Primriose Hill and Regents Park.

### **Property features**

Two bedrooms | Two fully equipped bathrooms | Immaculate Condition | Modern appliances | Large master bedroom with en-suite | EPC-D | High ceilings | Bright and airy | Beautiful interior designed | located within minutes of Swiss Cottage Underground Station