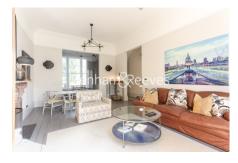

# ■ 2 Bedrooms ■ 2 Bathrooms ■ Furnished

This beautiful interior designed spacious apartment, offered furnished, is located within minutes of Swuiss Cottage Underground Station (Jubilee Line, and the open spaces of Primriose Hill and Regents Park.

### **Property features**

Two bedrooms | Two fully equipped bathrooms | Immaculate Condition | Modern appliances | Large master bedroom with en-suite | EPC-D | High ceilings | Bright and airy | Beautiful interior designed | located within minutes of Swiss Cottage Underground Station