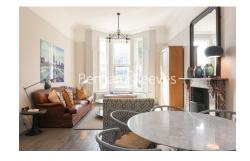

# ■ 2 Bedrooms ■ 2 Bathrooms ■ Furnished

This beautiful interior designed spacious apartment, offered furnished, is located within minutes of Swuiss Cottage Underground Station (Jubilee Line, and the open spaces of Primriose Hill and Regents Park.

### **Property features**

Two bedrooms | Two fully equipped bathrooms | Immaculate Condition | Modern appliances | Large master bedroom with en-suite | EPC-D | High ceilings | Bright and airy | Beautiful interior designed | located within minutes of Swiss Cottage Underground Station