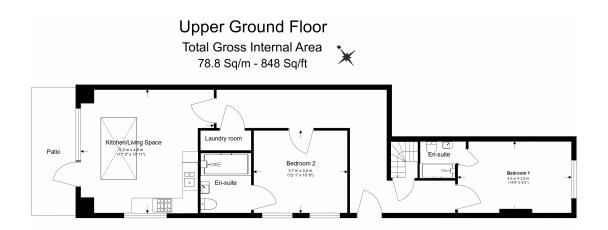

## Finchley Road, Hampstead, NW3

£577 per week, £2,500 per month + fees

Floor Plan measurements are approximate and are for illustrative purposes only. While we do not doubt the floor plans accuracy, we make no guarantee, warranty or representation as to the accuracy and completeness of the floor plan.