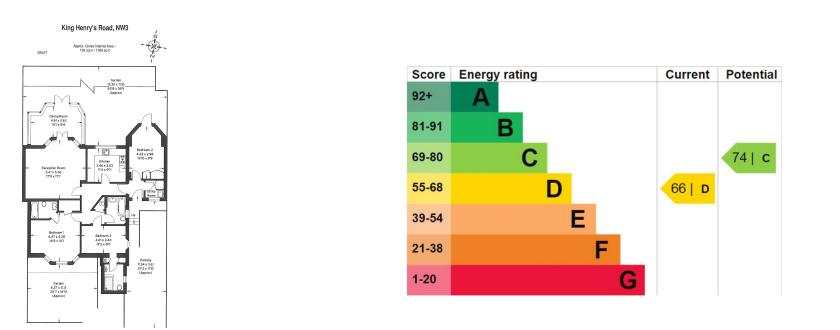

### **Property features**

3 Double Bedrooms | 3 Bathrooms (2 En-Suite) | Reception Room | Furn/Unfurn | Fitted Kitchen | EPC-D | Jacuzzi and Alarm | Private Garden, Conservatory | Off Street Parking | Swiss Cottage station