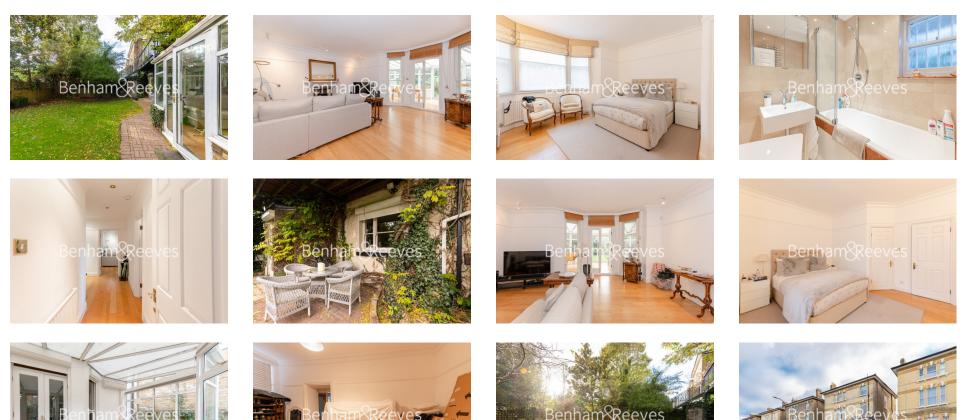

## 🛋 3 Bedrooms 🖼 3 Bathrooms 🕮 Furnished/UnFurnished

Spectacular, large ground floor garden apartment set in a beautiful Victorian conversion, private entrance, two off street parking spaces and Primrose Hill zone residents' parking. A short walk from Swiss Cottage Station.

### **Property features**

3 Double Bedrooms | 3 Bathrooms (2 En-Suite) | Reception Room | Furn/Unfurn | Fitted Kitchen | EPC-D | Jacuzzi and Alarm | Private Garden, Conservatory | Off Street Parking | Swiss Cottage station