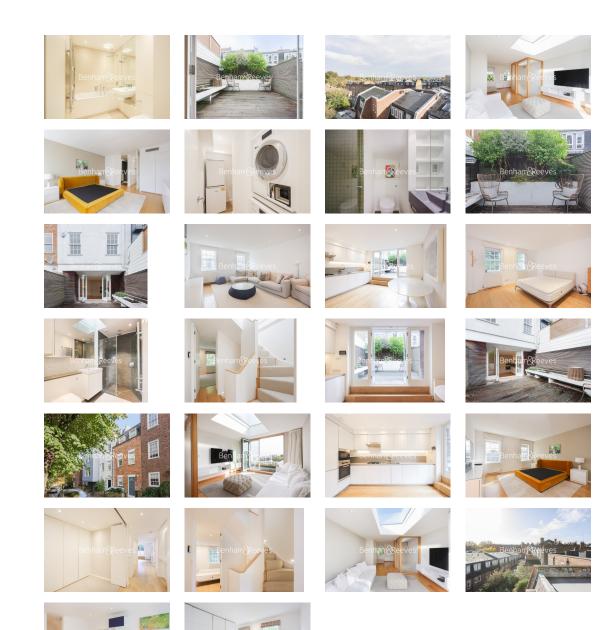

Flask Walk, Hampstead, NW3

£2,000 per week, £8,667 per month + fees

### 🛋 4 Bedrooms 🛛 🛱 3 Bathrooms 🕮 Unfurnished

Large, sophisticated house set over several levels, situated on a wellregarded residential street in the heart of Hampstead, close to the open spaces of Hampstead Heath, and a stone's throw from Hampstead Underground Station (Northern Line).

### **Property features**

4 Double Bedroom | 3 Bathrooms | Family Home | Private Garden | Private Balcony | EPC-C | Two Ensuite | Fantastic Views | Wood Floors Throughout | Walking Distance From Hampstead Tube