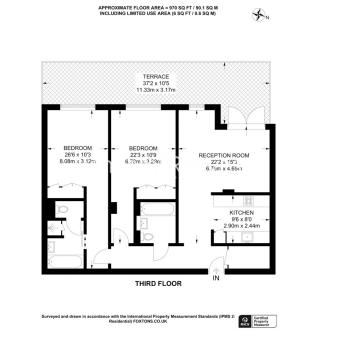

## 🛋 2 Bedrooms 🖼 2 Bathrooms 🕮 Furnished

This extraordinary 3rd floor penthouse apartment, with lift and secure parking, situated in the heart of Hampstead a brief walk to Hampstead Heath.

Please <u>click here</u> for full detail

### **Property features**

2 Bedrooms | 2 Bathrooms | Open Plan Reception Room And Luxury Kitchen | Concierge Services | En Suite Main Bedroom | EPC-B | Secure Allocated Underground Parking Space | Private Terrace | Easy Access to Shopping Facilities | Nearby Hampstead Heath Overground Station