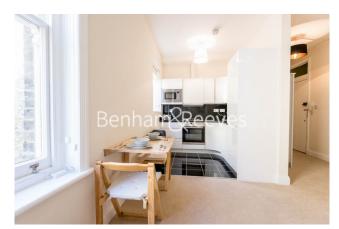

### **Property features**

1 Bedroom | 1 Bathroom | Reception | Furnished | Fitted Kitchen | EPC-F | Newly Refurbished | Close to Amenities of Hampstead | Nearby Hampstead Underground Station (Northern Line)