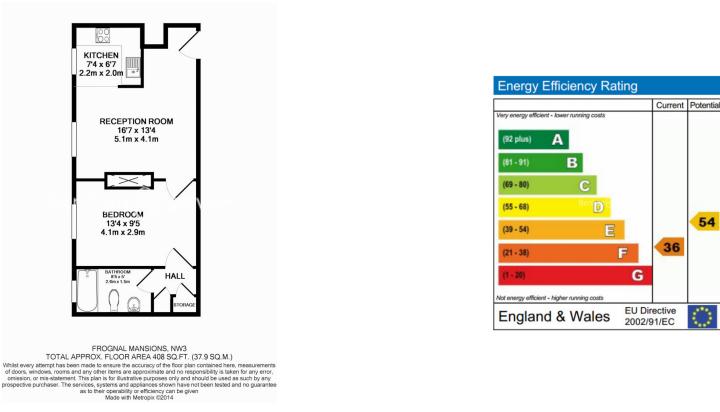

### **Property features**

1 Bedroom | 1 Bathroom | Reception | Furnished | Fitted Kitchen | EPC-F | Newly Refurbished | Close to Amenities of Hampstead | Nearby Hampstead Underground Station (Northern Line)