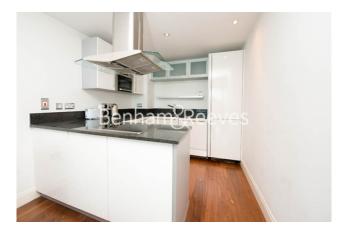

### **Property features**

Wodd Floors | 1 Bathroom | Spacious Reception | Furnished | Fitted Kitchen | EPC-B | Concierge | Balcony | Underground Parking | Nearby Swiss Cottage Tube Station

For more information about this property, please call our Hampstead branch on