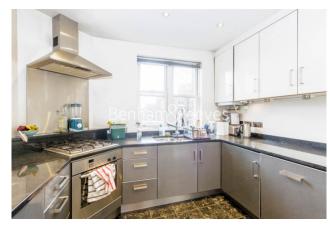

Adamson Road, Hampstead, NW3

£1,039 per week, £4,502 per month + fees

■ 3 Bedrooms ■ 3 Bathrooms ■ Furnished

Large contemporary duplex apartment set on the top floors of an exclusive Victorian building on a quiet, desirable road nearby Hampstead Village, and Hampstead Tube Station (Northern Line).

## **Property features**

3 Bedrooms | 3 Bathrooms | Private balcony | Duplex | Walk-in Wardrobe | EPC-C | Electric blinds | Great storage | Wood floors | Hampstead Tube Station

For more information about this property, please call our Hampstead branch on